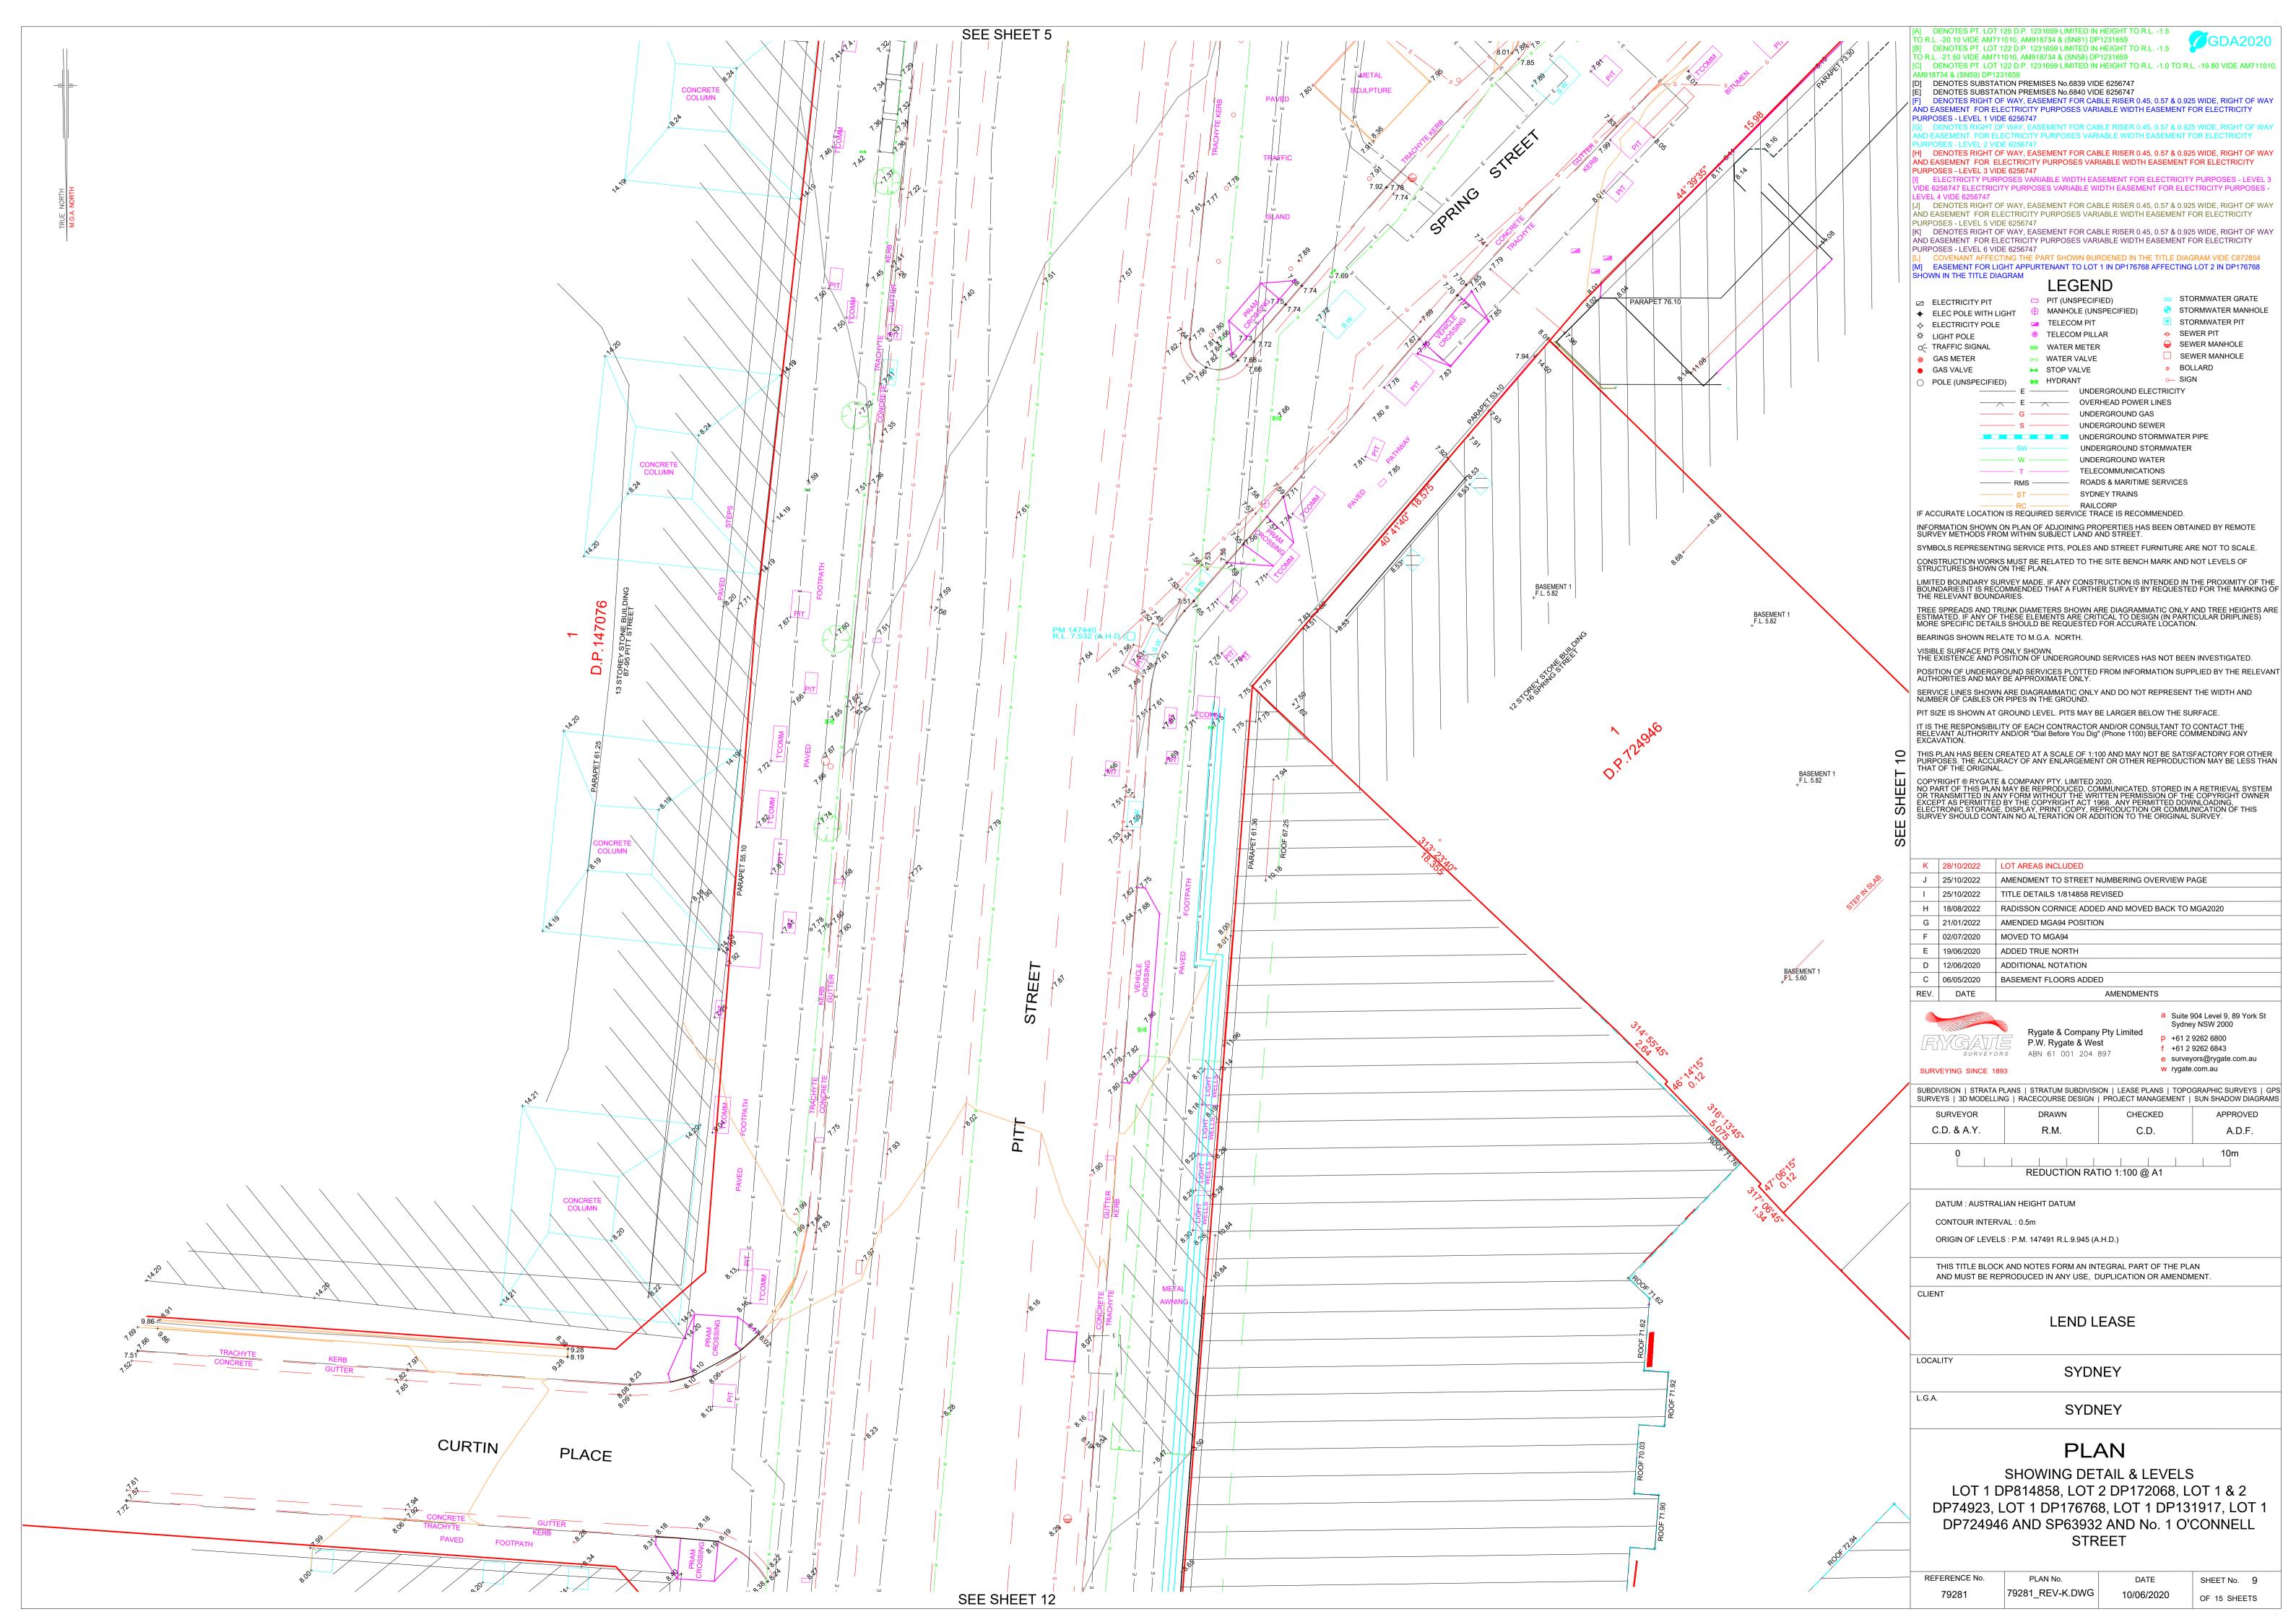

[C] DENOTES PT. LOT 122 D.P. 1231659 LIMITED IN HEIGHT TO R.L. -1.0 TO R.L. -19.80 VIDE AM711010,

D EASEMENT FOR ELECTRICITY PURPOSES VARIABLE WIDTH EASEMENT FOR ELECTRICITY

SYMBOLS REPRESENTING SERVICE PITS, POLES AND STREET FURNITURE ARE NOT TO SCALE.

| K | 28/10/2022 | LOT AREAS INCLUDED                               |  |  |
|---|------------|--------------------------------------------------|--|--|
| J | 25/10/2022 | AMENDMENT TO STREET NUMBERING OVERVIEW PAGE      |  |  |
| I | 25/10/2022 | TITLE DETAILS 1/814858 REVISED                   |  |  |
| Н | 18/08/2022 | RADISSON CORNICE ADDED AND MOVED BACK TO MGA2020 |  |  |
| G | 21/01/2022 | AMENDED MGA94 POSITION                           |  |  |
| F | 02/07/2020 | MOVED TO MGA94                                   |  |  |
| Е | 19/06/2020 | ADDED TRUE NORTH                                 |  |  |
| D | 12/06/2020 | ADDITIONAL NOTATION                              |  |  |
| С | 06/05/2020 | BASEMENT FLOORS ADDED                            |  |  |
|   |            |                                                  |  |  |

f +61 2 9262 6843 e surveyors@rygate.com.au

SURVEYS | 3D MODELLING | RACECOURSE DESIGN | PROJECT MANAGEMENT | SUN SHADOW DIAGRAMS A.D.F.

LOT 1 DP814858, LOT 2 DP172068, LOT 1 & 2 DP74923, LOT 1 DP176768, LOT 1 DP131917, LOT 1 DP724946 AND SP63932 AND No. 1 O'CONNELL

| REFERENCE No. | PLAN No.        | DATE       | SHEET No. 1  |
|---------------|-----------------|------------|--------------|
| 79281         | 79281_REV-K.DWG | 10/06/2020 | OF 15 SHEETS |