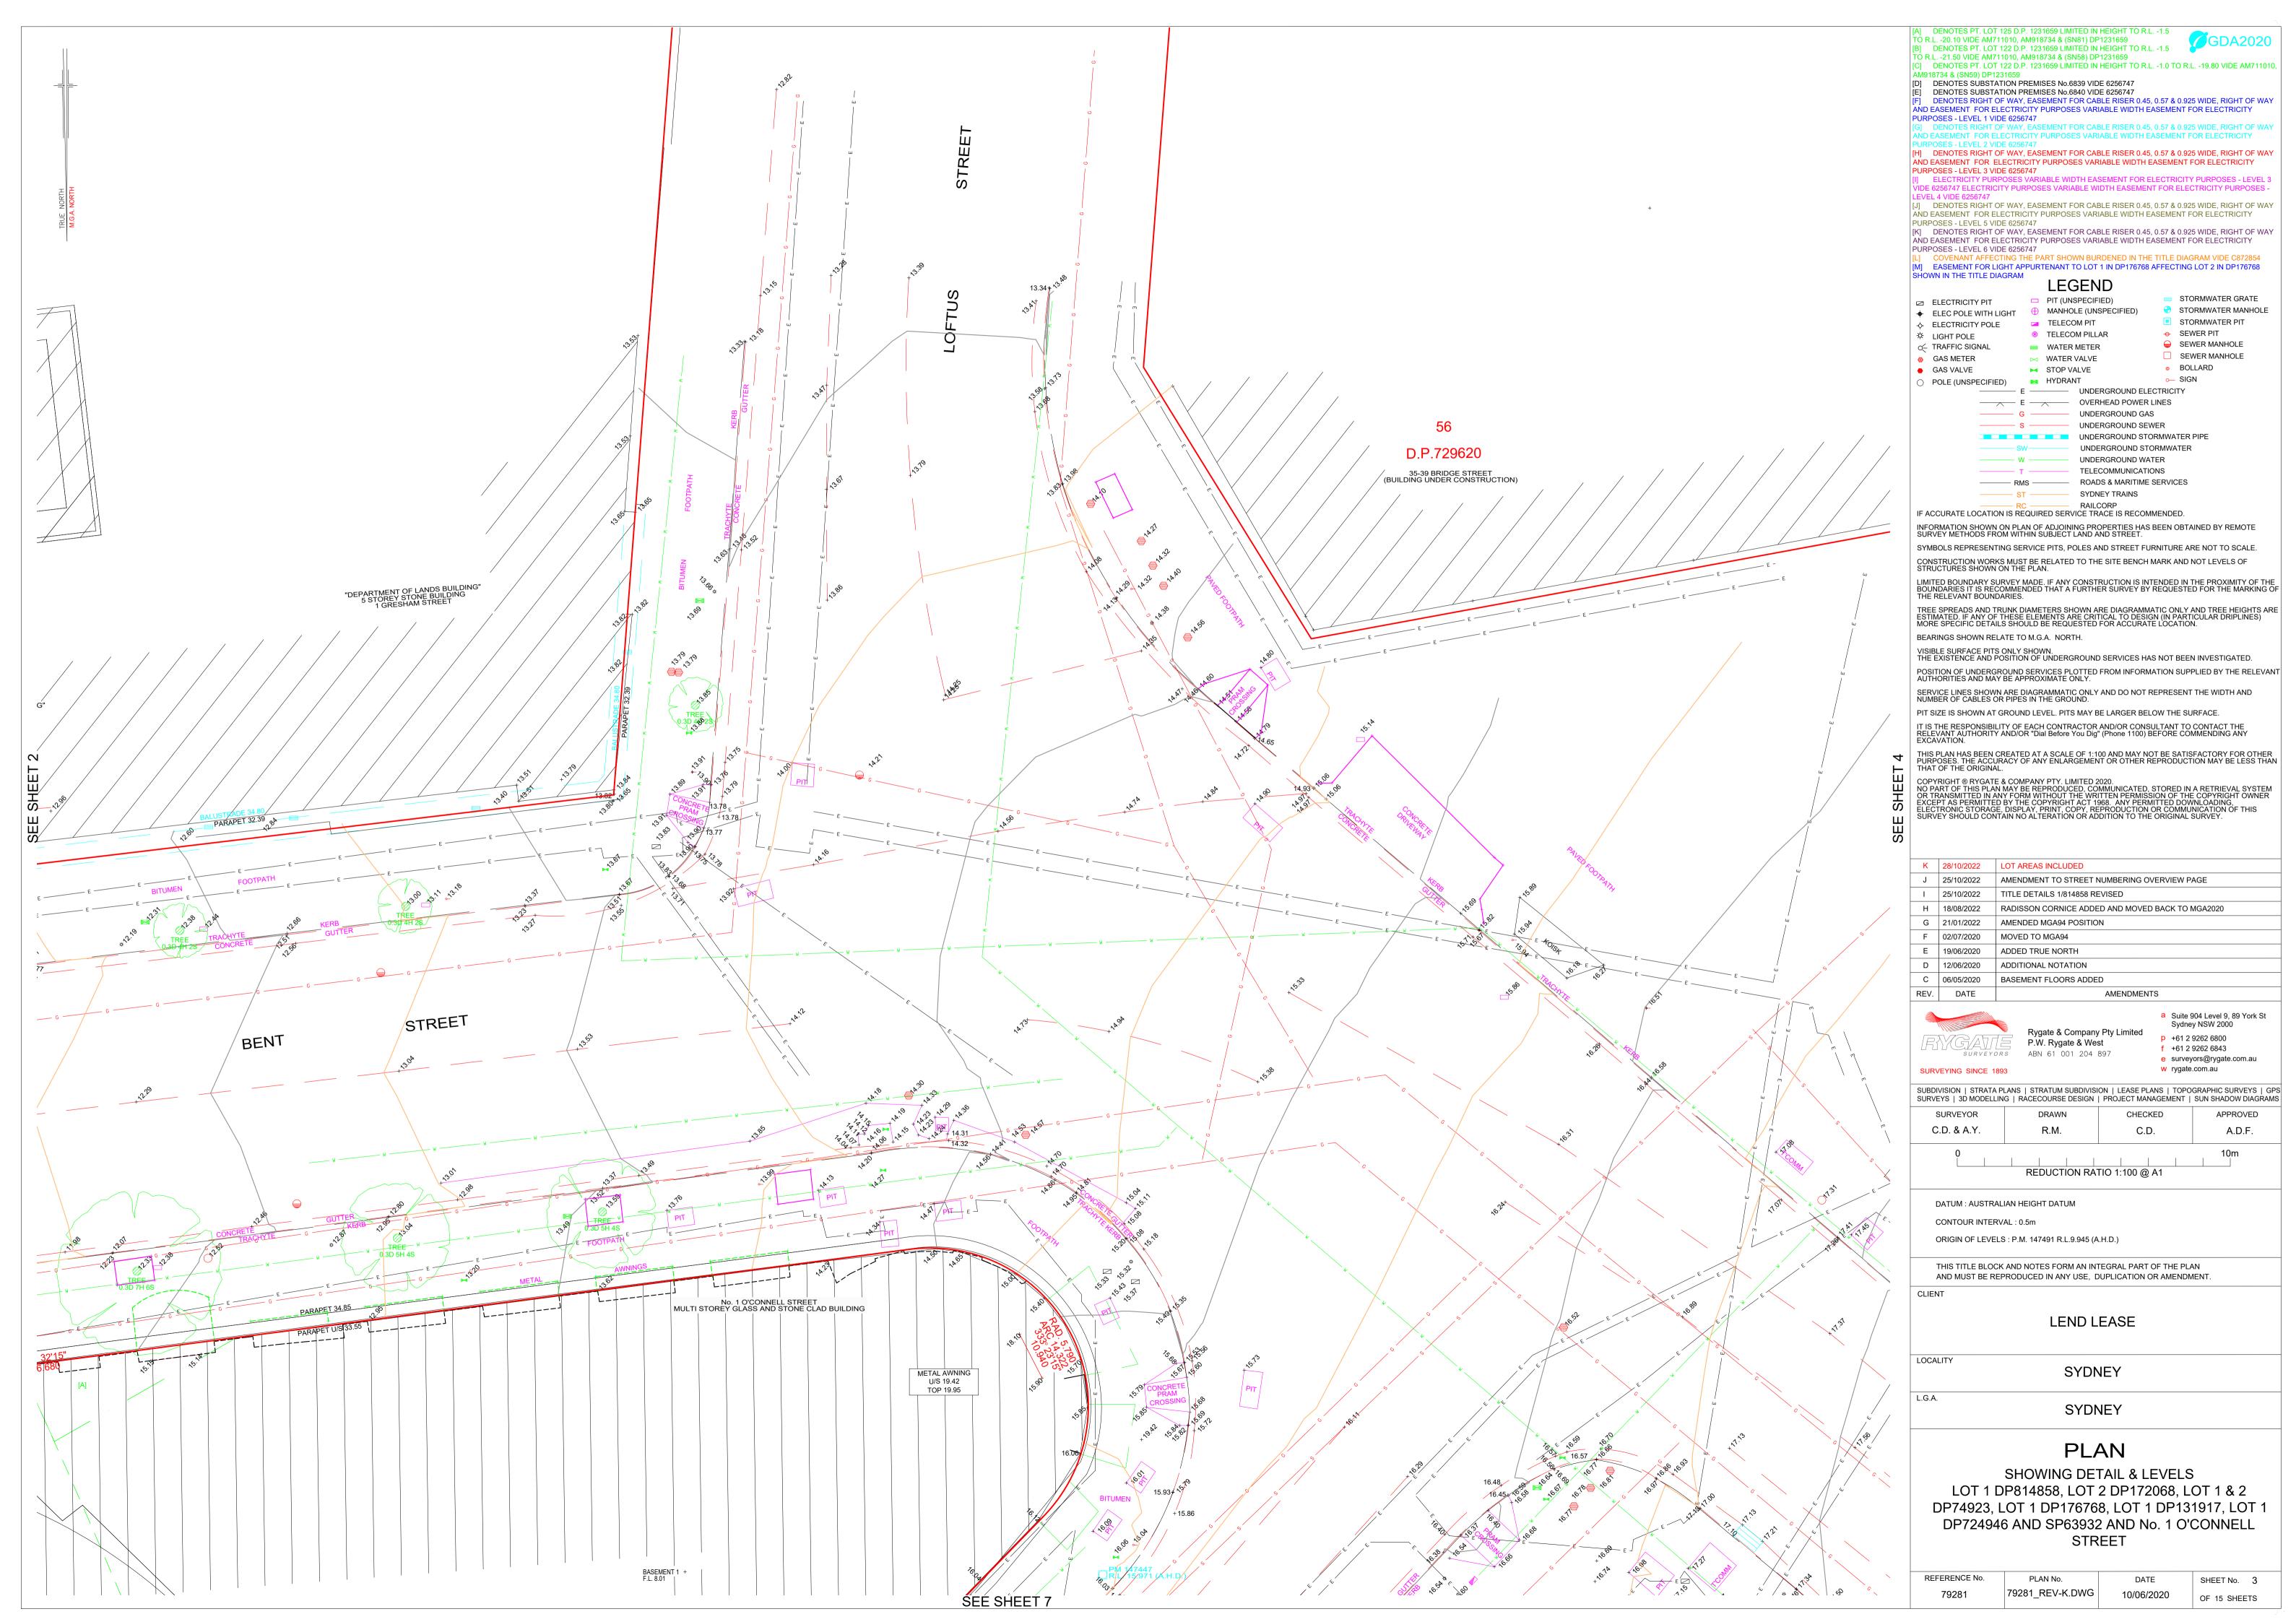

[C] DENOTES PT. LOT 122 D.P. 1231659 LIMITED IN HEIGHT TO R.L. -1.0 TO R.L. -19.80 VIDE AM711010,

D EASEMENT FOR ELECTRICITY PURPOSES VARIABLE WIDTH EASEMENT FOR ELECTRICITY

SYMBOLS REPRESENTING SERVICE PITS, POLES AND STREET FURNITURE ARE NOT TO SCALE.

| K | 28/10/2022 | LOT AREAS INCLUDED                               |  |  |
|---|------------|--------------------------------------------------|--|--|
| J | 25/10/2022 | AMENDMENT TO STREET NUMBERING OVERVIEW PAGE      |  |  |
| I | 25/10/2022 | TITLE DETAILS 1/814858 REVISED                   |  |  |
| Н | 18/08/2022 | RADISSON CORNICE ADDED AND MOVED BACK TO MGA2020 |  |  |
| G | 21/01/2022 | AMENDED MGA94 POSITION                           |  |  |
| F | 02/07/2020 | MOVED TO MGA94                                   |  |  |
| Е | 19/06/2020 | ADDED TRUE NORTH                                 |  |  |
| D | 12/06/2020 | ADDITIONAL NOTATION                              |  |  |
| С | 06/05/2020 | BASEMENT FLOORS ADDED                            |  |  |
|   |            |                                                  |  |  |

f +61 2 9262 6843 e surveyors@rygate.com.au

SURVEYS | 3D MODELLING | RACECOURSE DESIGN | PROJECT MANAGEMENT | SUN SHADOW DIAGRAMS A.D.F.

LOT 1 DP814858, LOT 2 DP172068, LOT 1 & 2 DP74923, LOT 1 DP176768, LOT 1 DP131917, LOT 1 DP724946 AND SP63932 AND No. 1 O'CONNELL

| REFERENCE No. | PLAN No.        | DATE       | SHEET No. 1  |
|---------------|-----------------|------------|--------------|
| 79281         | 79281_REV-K.DWG | 10/06/2020 | OF 15 SHEETS |