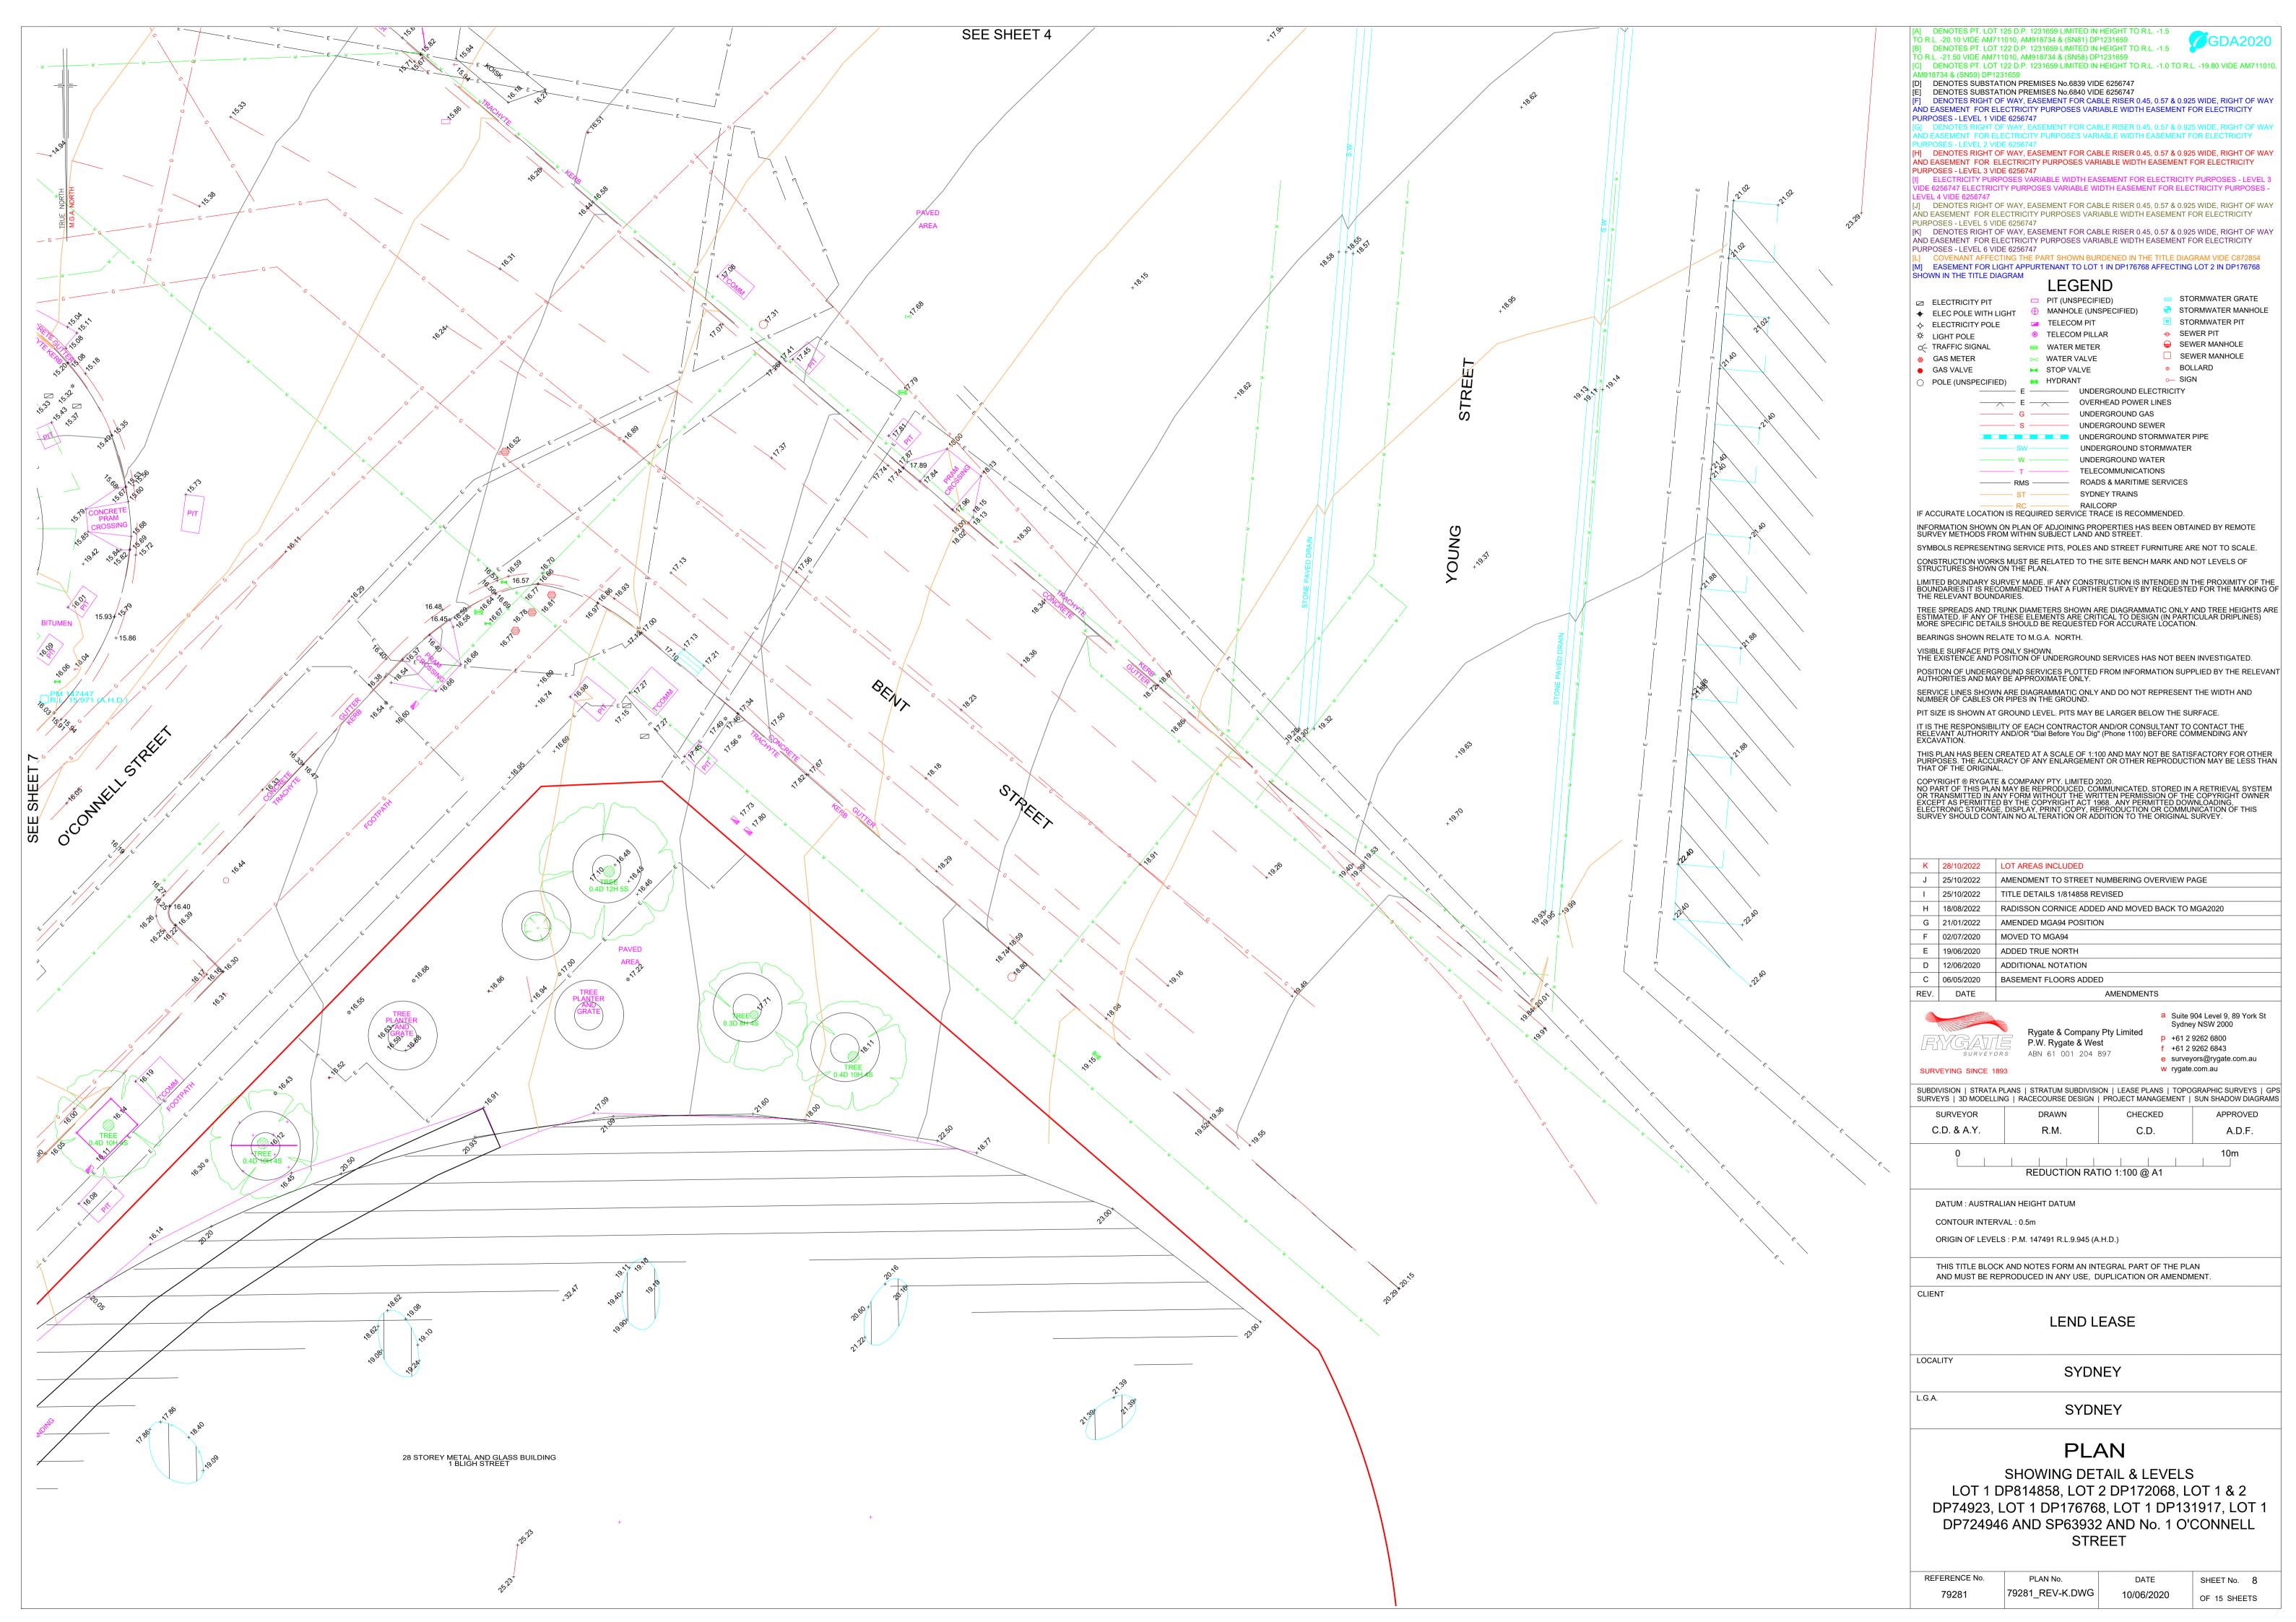

[C] DENOTES PT. LOT 122 D.P. 1231659 LIMITED IN HEIGHT TO R.L. -1.0 TO R.L. -19.80 VIDE AM711010,

D EASEMENT FOR ELECTRICITY PURPOSES VARIABLE WIDTH EASEMENT FOR ELECTRICITY

SYMBOLS REPRESENTING SERVICE PITS, POLES AND STREET FURNITURE ARE NOT TO SCALE.

| K | 28/10/2022 | LOT AREAS INCLUDED                               |  |  |
|---|------------|--------------------------------------------------|--|--|
| J | 25/10/2022 | AMENDMENT TO STREET NUMBERING OVERVIEW PAGE      |  |  |
| I | 25/10/2022 | TITLE DETAILS 1/814858 REVISED                   |  |  |
| Н | 18/08/2022 | RADISSON CORNICE ADDED AND MOVED BACK TO MGA2020 |  |  |
| G | 21/01/2022 | AMENDED MGA94 POSITION                           |  |  |
| F | 02/07/2020 | MOVED TO MGA94                                   |  |  |
| Е | 19/06/2020 | ADDED TRUE NORTH                                 |  |  |
| D | 12/06/2020 | ADDITIONAL NOTATION                              |  |  |
| С | 06/05/2020 | BASEMENT FLOORS ADDED                            |  |  |
|   |            |                                                  |  |  |

f +61 2 9262 6843 e surveyors@rygate.com.au

SURVEYS | 3D MODELLING | RACECOURSE DESIGN | PROJECT MANAGEMENT | SUN SHADOW DIAGRAMS A.D.F.

LOT 1 DP814858, LOT 2 DP172068, LOT 1 & 2 DP74923, LOT 1 DP176768, LOT 1 DP131917, LOT 1 DP724946 AND SP63932 AND No. 1 O'CONNELL

| REFERENCE No. | PLAN No.        | DATE       | SHEET No. 1  |
|---------------|-----------------|------------|--------------|
| 79281         | 79281_REV-K.DWG | 10/06/2020 | OF 15 SHEETS |