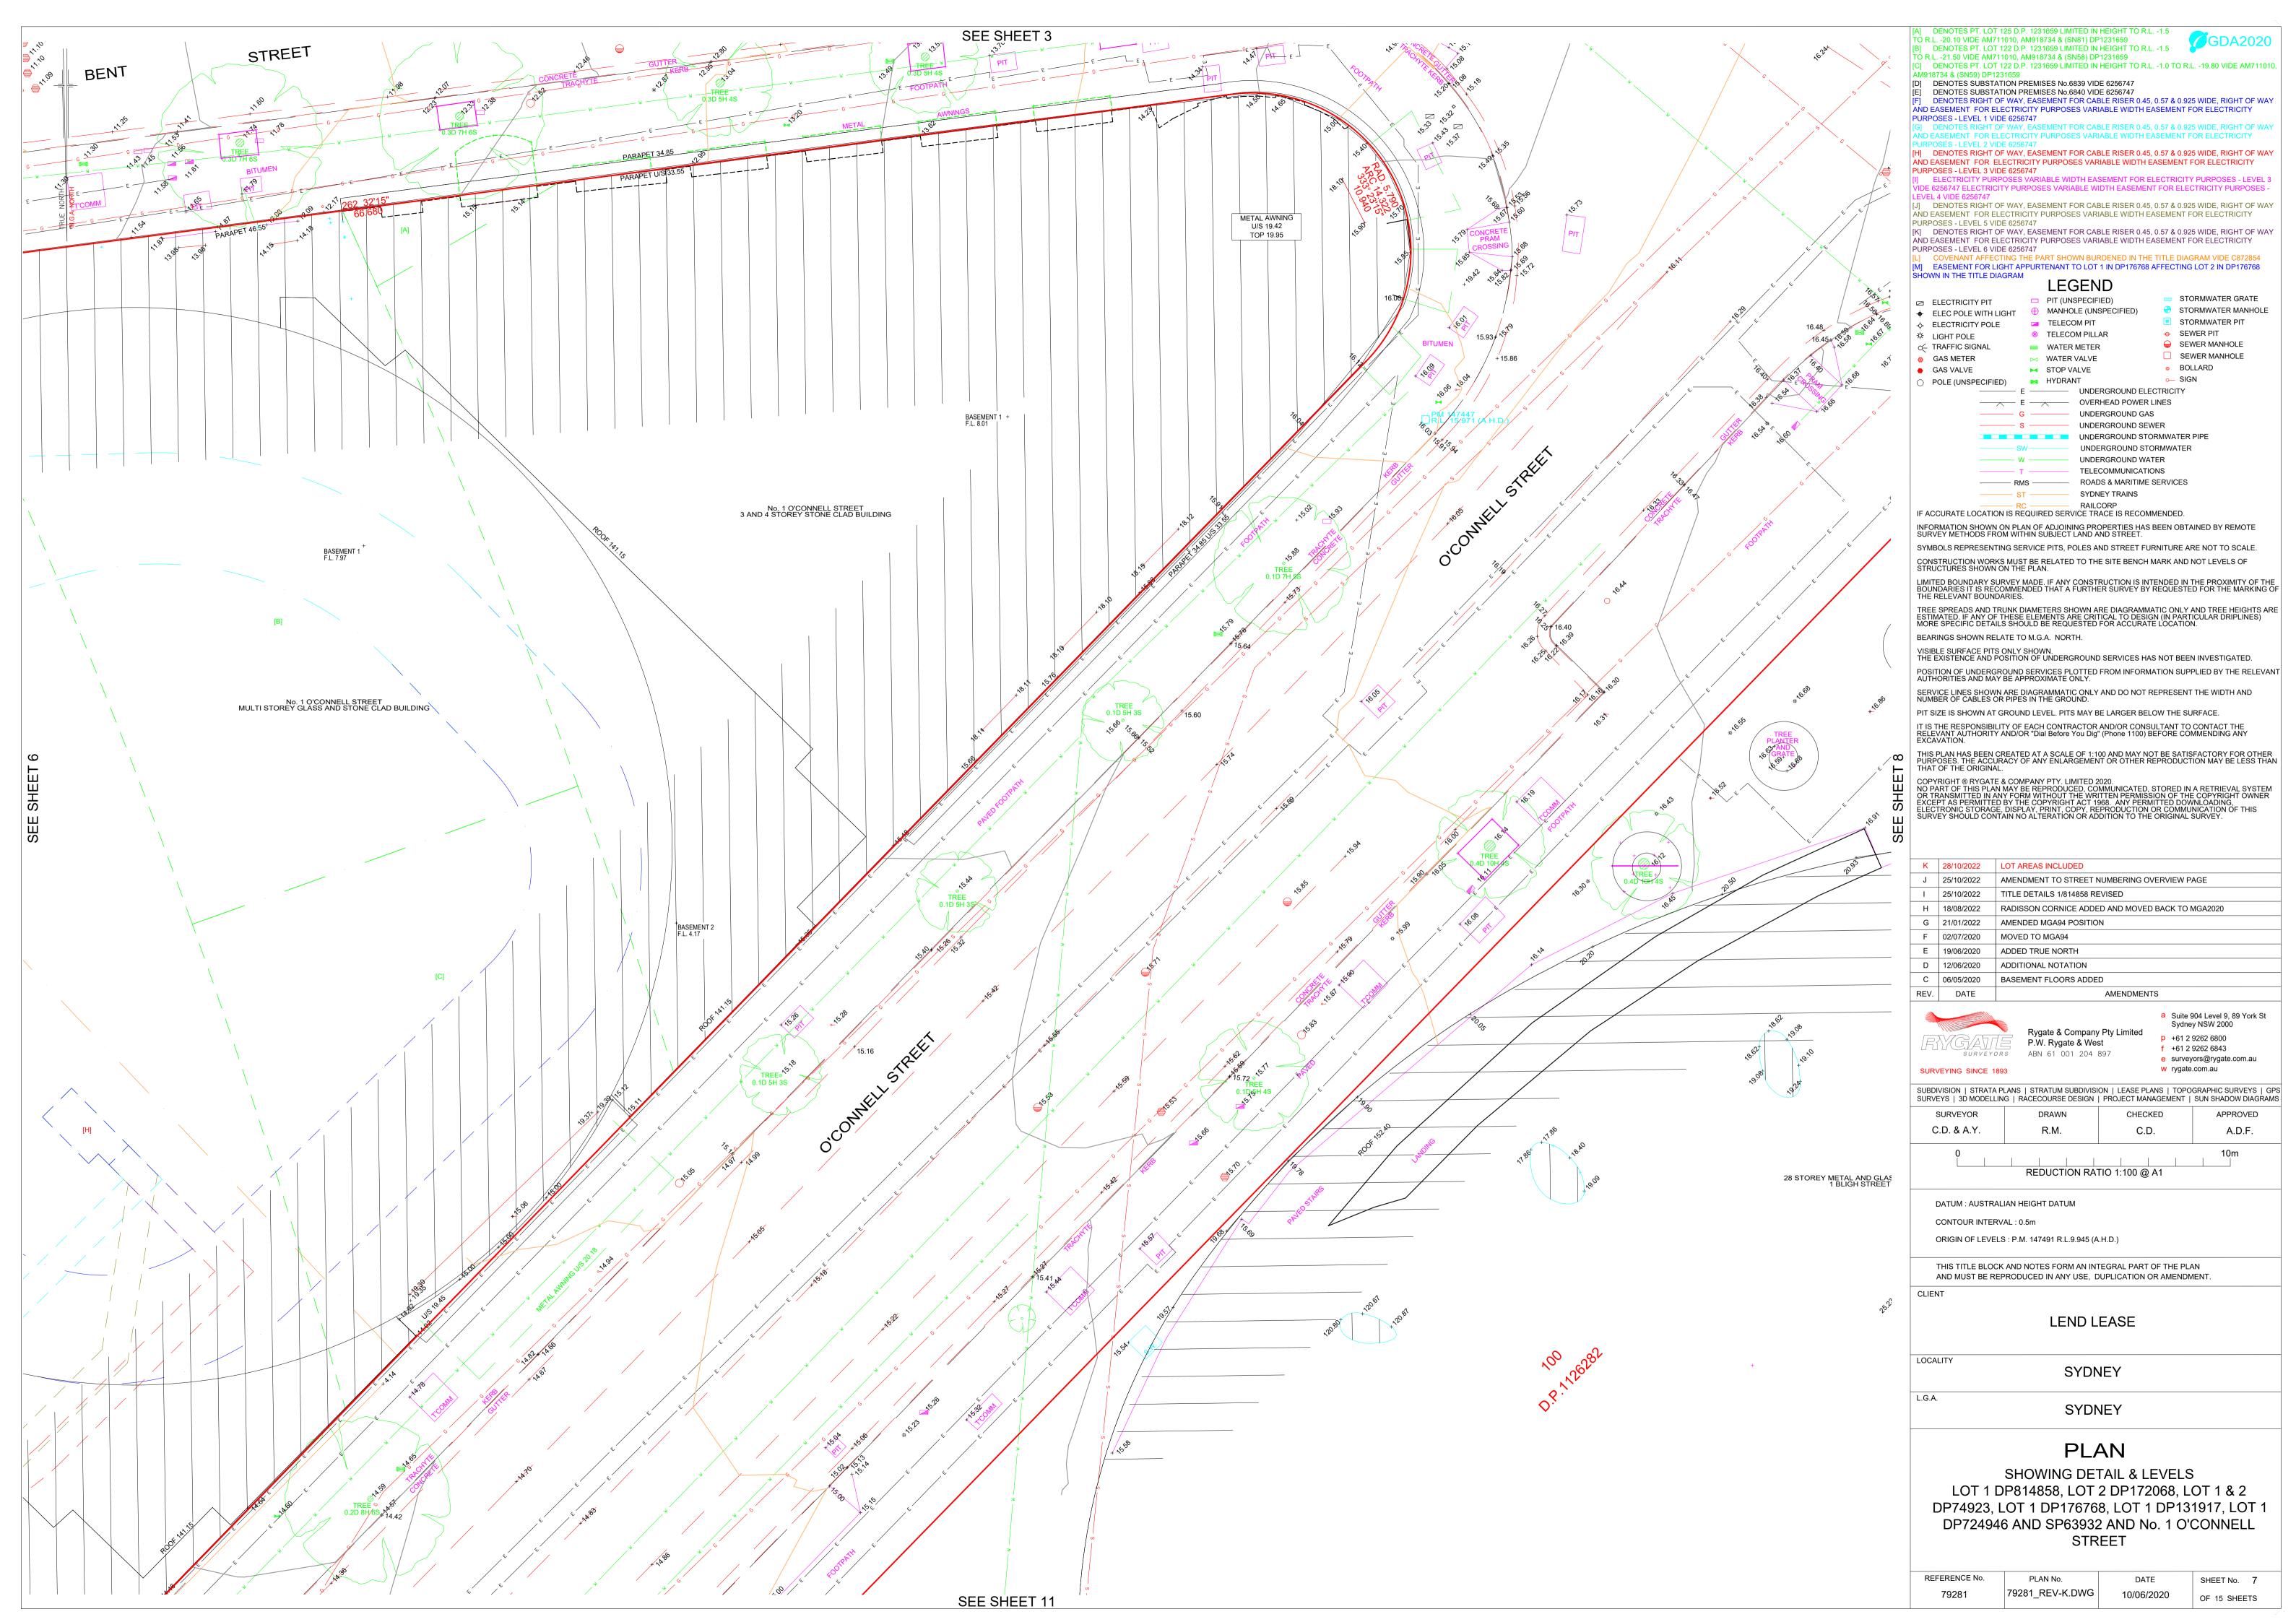

[C] DENOTES PT. LOT 122 D.P. 1231659 LIMITED IN HEIGHT TO R.L. -1.0 TO R.L. -19.80 VIDE AM711010,

D EASEMENT FOR ELECTRICITY PURPOSES VARIABLE WIDTH EASEMENT FOR ELECTRICITY

SYMBOLS REPRESENTING SERVICE PITS, POLES AND STREET FURNITURE ARE NOT TO SCALE.

| K | 28/10/2022 | LOT AREAS INCLUDED                               |  |  |
|---|------------|--------------------------------------------------|--|--|
| J | 25/10/2022 | AMENDMENT TO STREET NUMBERING OVERVIEW PAGE      |  |  |
| I | 25/10/2022 | TITLE DETAILS 1/814858 REVISED                   |  |  |
| Н | 18/08/2022 | RADISSON CORNICE ADDED AND MOVED BACK TO MGA2020 |  |  |
| G | 21/01/2022 | AMENDED MGA94 POSITION                           |  |  |
| F | 02/07/2020 | MOVED TO MGA94                                   |  |  |
| Е | 19/06/2020 | ADDED TRUE NORTH                                 |  |  |
| D | 12/06/2020 | ADDITIONAL NOTATION                              |  |  |
| С | 06/05/2020 | BASEMENT FLOORS ADDED                            |  |  |
|   |            |                                                  |  |  |

f +61 2 9262 6843 e surveyors@rygate.com.au

SURVEYS | 3D MODELLING | RACECOURSE DESIGN | PROJECT MANAGEMENT | SUN SHADOW DIAGRAMS A.D.F.

LOT 1 DP814858, LOT 2 DP172068, LOT 1 & 2 DP74923, LOT 1 DP176768, LOT 1 DP131917, LOT 1 DP724946 AND SP63932 AND No. 1 O'CONNELL

| REFERENCE No. | PLAN No.        | DATE       | SHEET No. 1  |
|---------------|-----------------|------------|--------------|
| 79281         | 79281_REV-K.DWG | 10/06/2020 | OF 15 SHEETS |