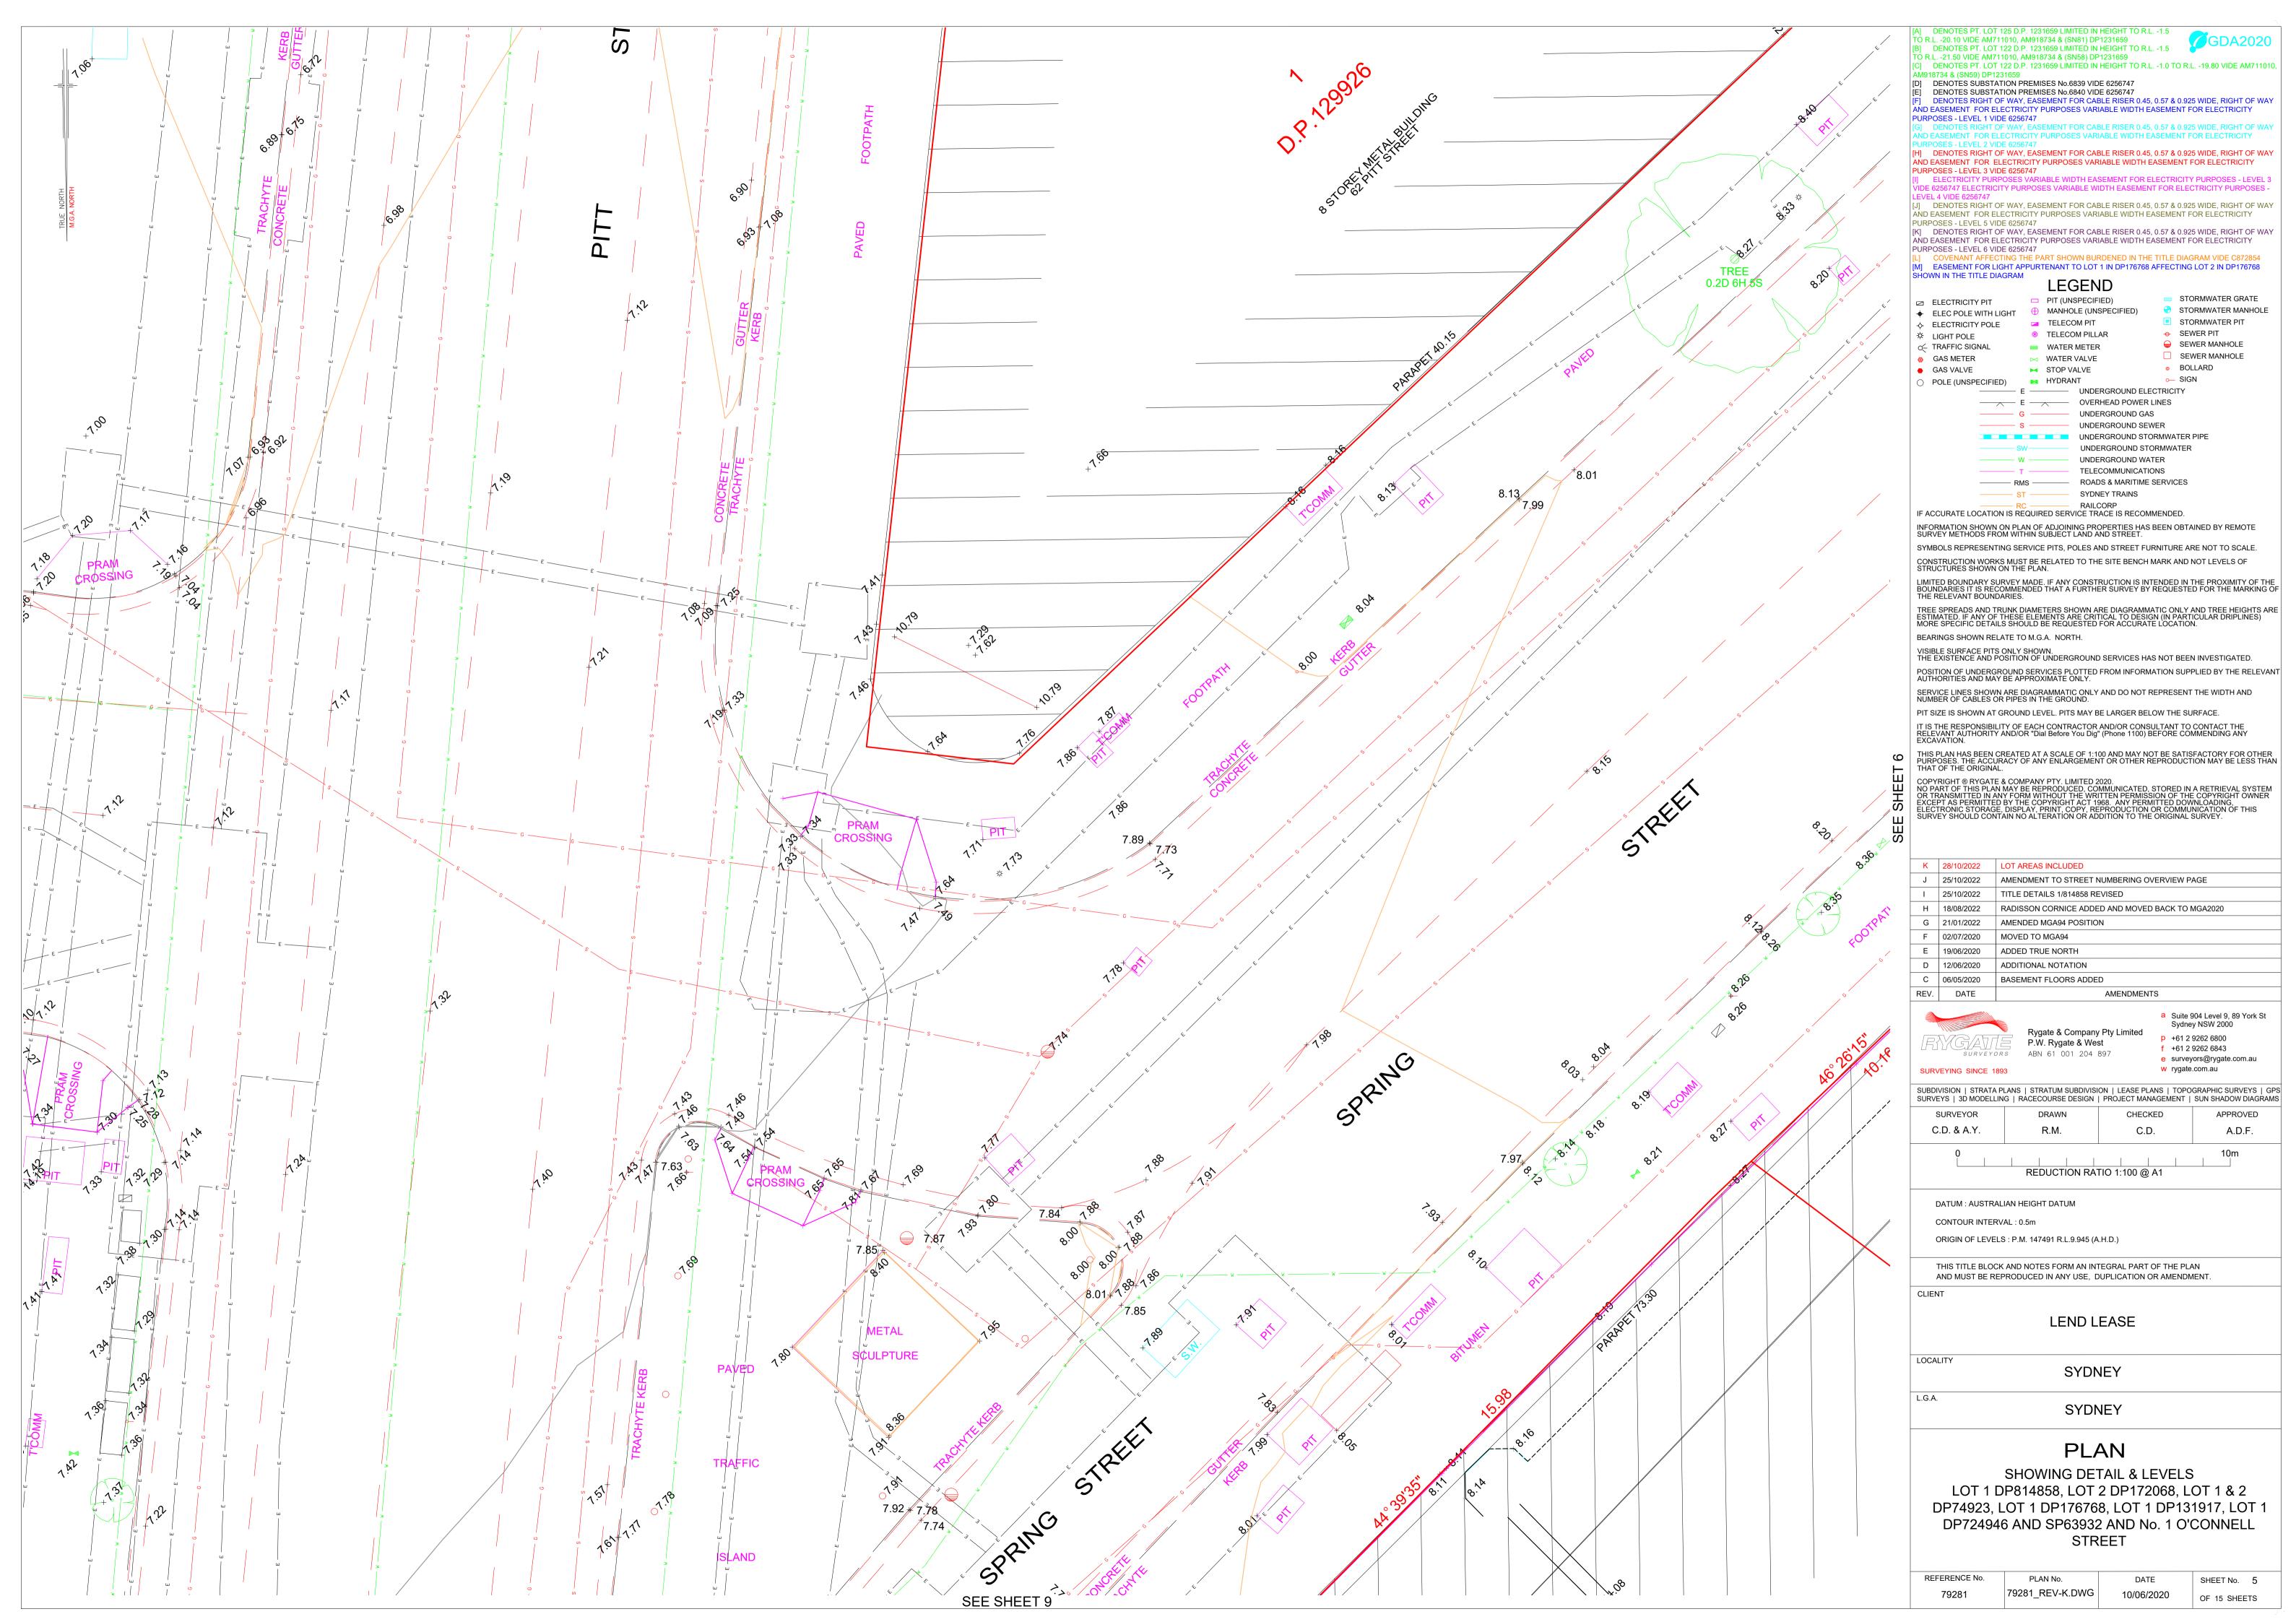

[C] DENOTES PT. LOT 122 D.P. 1231659 LIMITED IN HEIGHT TO R.L. -1.0 TO R.L. -19.80 VIDE AM711010,

D EASEMENT FOR ELECTRICITY PURPOSES VARIABLE WIDTH EASEMENT FOR ELECTRICITY

SYMBOLS REPRESENTING SERVICE PITS, POLES AND STREET FURNITURE ARE NOT TO SCALE.

| K | 28/10/2022 | LOT AREAS INCLUDED                               |  |  |
|---|------------|--------------------------------------------------|--|--|
| J | 25/10/2022 | AMENDMENT TO STREET NUMBERING OVERVIEW PAGE      |  |  |
| I | 25/10/2022 | TITLE DETAILS 1/814858 REVISED                   |  |  |
| Н | 18/08/2022 | RADISSON CORNICE ADDED AND MOVED BACK TO MGA2020 |  |  |
| G | 21/01/2022 | AMENDED MGA94 POSITION                           |  |  |
| F | 02/07/2020 | MOVED TO MGA94                                   |  |  |
| Е | 19/06/2020 | ADDED TRUE NORTH                                 |  |  |
| D | 12/06/2020 | ADDITIONAL NOTATION                              |  |  |
| С | 06/05/2020 | BASEMENT FLOORS ADDED                            |  |  |
|   |            |                                                  |  |  |

f +61 2 9262 6843 e surveyors@rygate.com.au

SURVEYS | 3D MODELLING | RACECOURSE DESIGN | PROJECT MANAGEMENT | SUN SHADOW DIAGRAMS A.D.F.

LOT 1 DP814858, LOT 2 DP172068, LOT 1 & 2 DP74923, LOT 1 DP176768, LOT 1 DP131917, LOT 1 DP724946 AND SP63932 AND No. 1 O'CONNELL

| REFERENCE No. | PLAN No.        | DATE       | SHEET No. 1  |
|---------------|-----------------|------------|--------------|
| 79281         | 79281_REV-K.DWG | 10/06/2020 | OF 15 SHEETS |