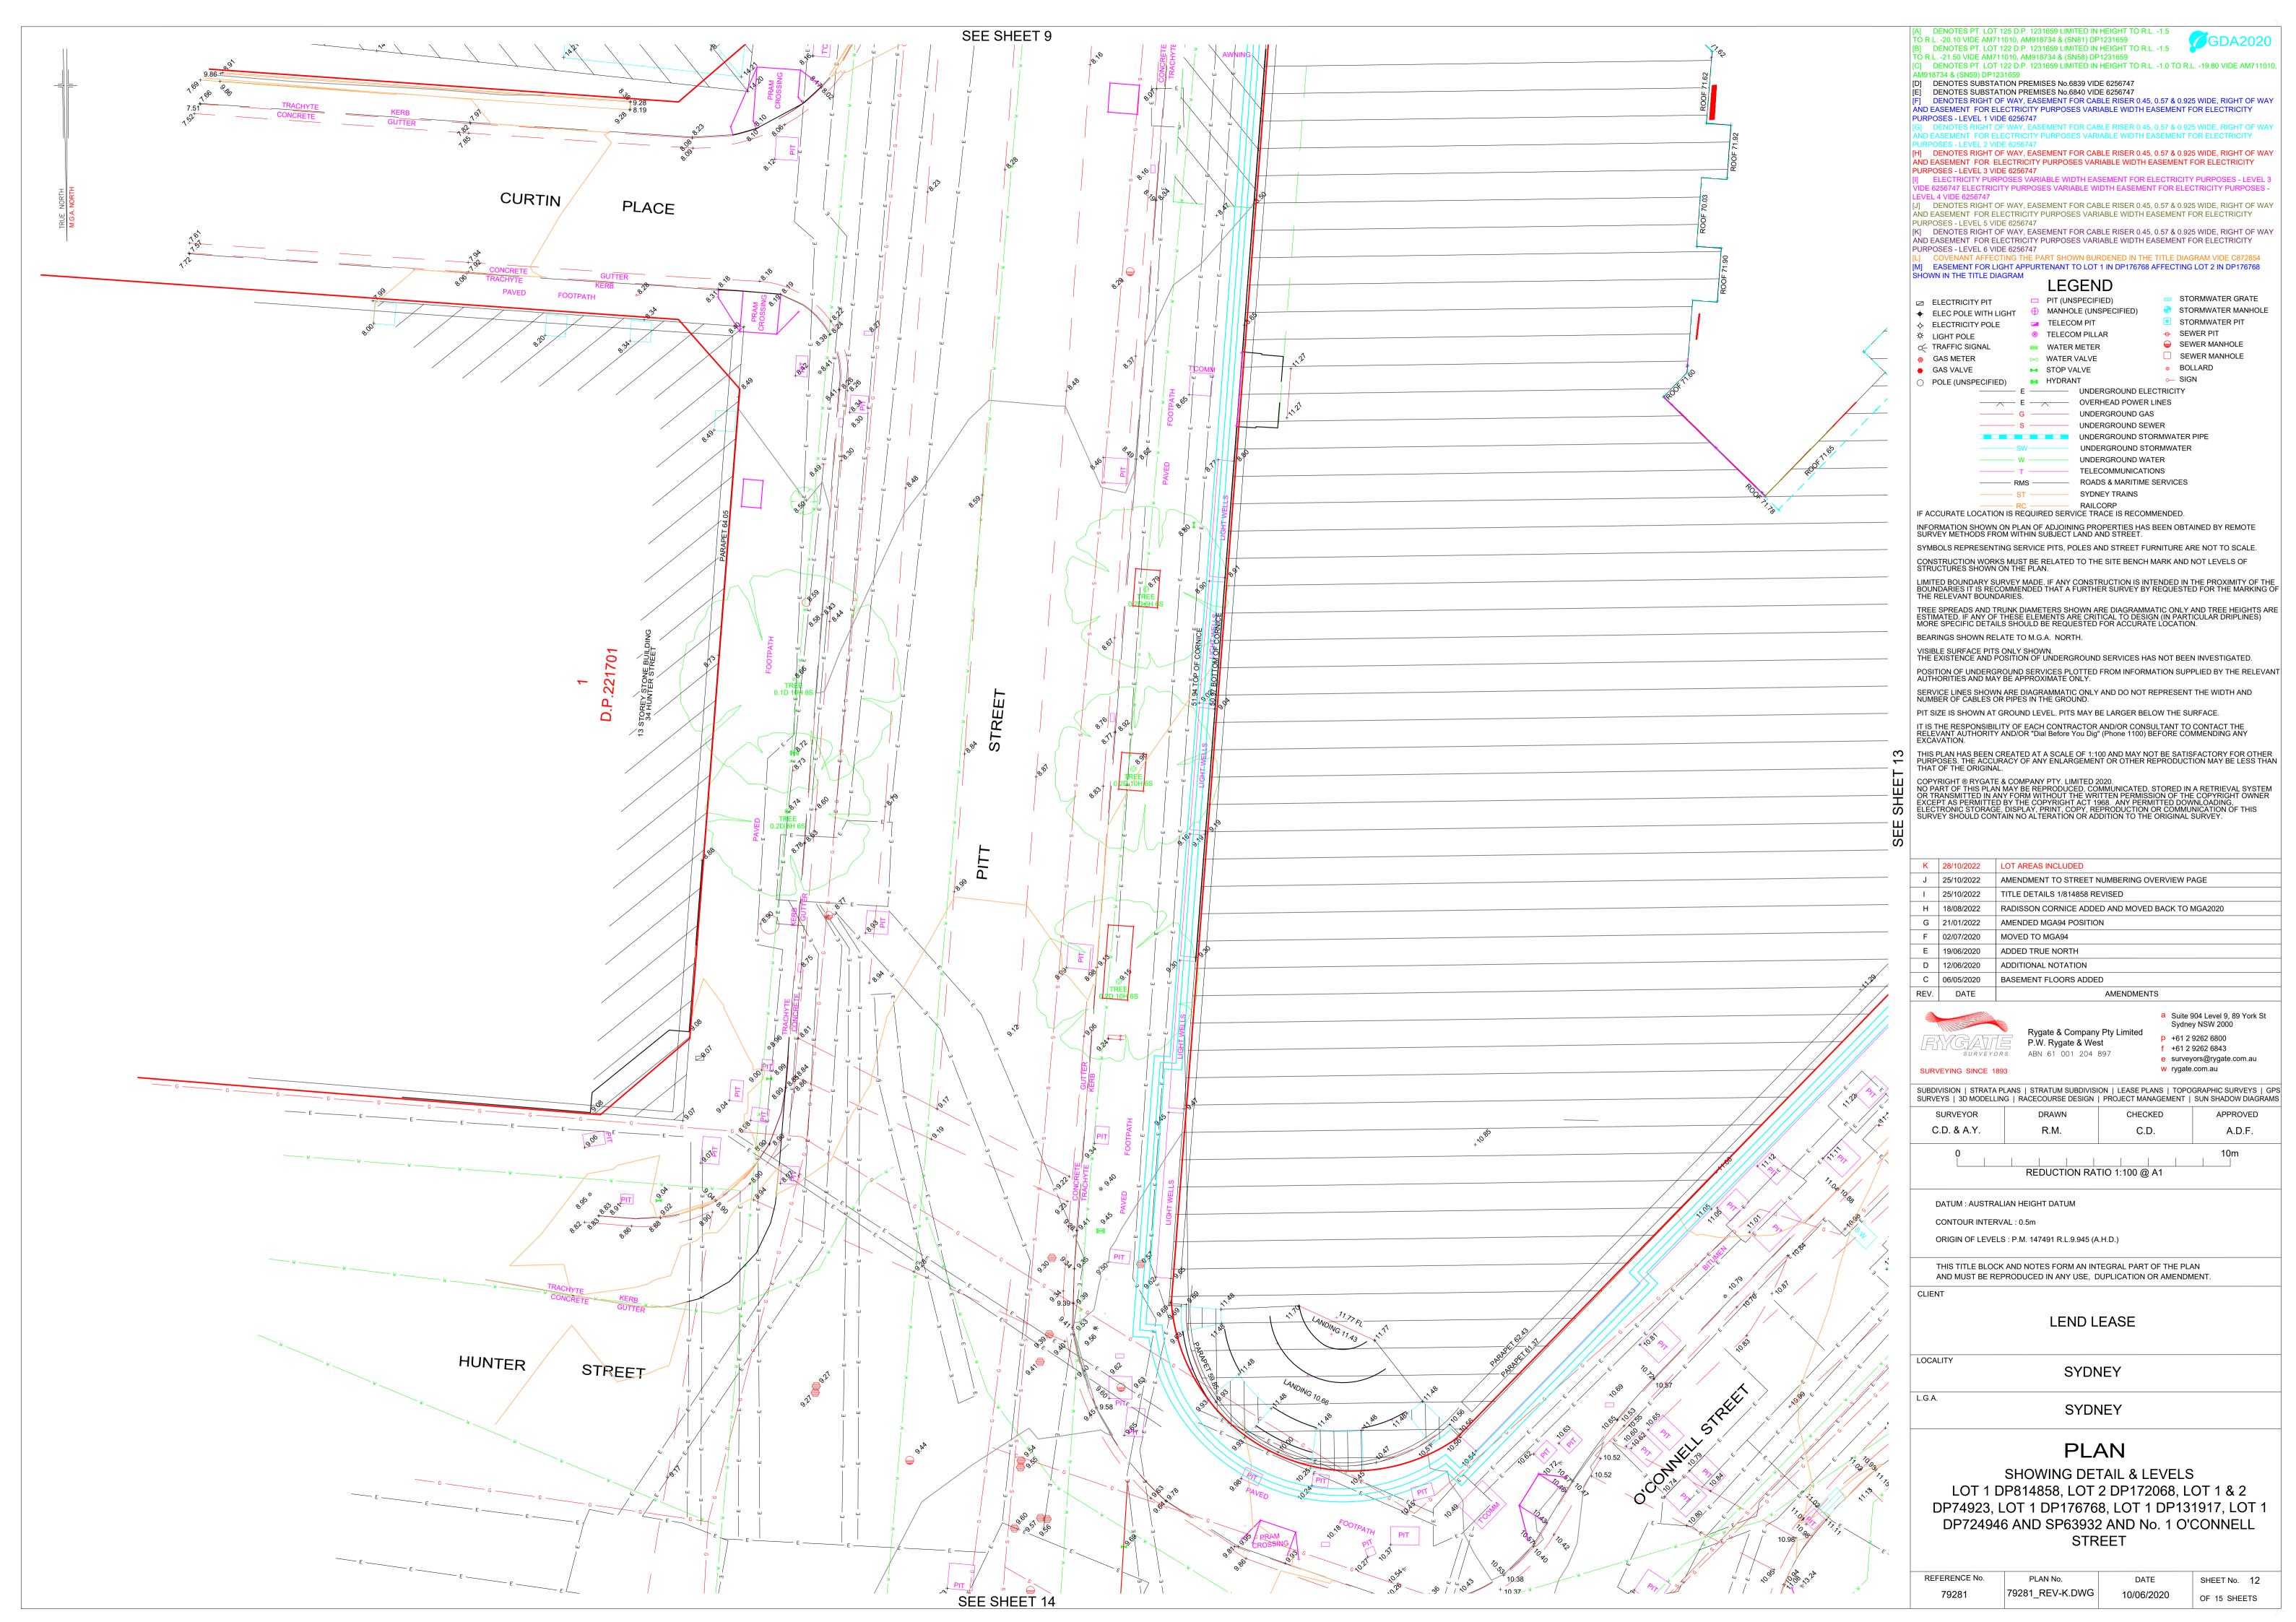

[C] DENOTES PT. LOT 122 D.P. 1231659 LIMITED IN HEIGHT TO R.L. -1.0 TO R.L. -19.80 VIDE AM711010,

D EASEMENT FOR ELECTRICITY PURPOSES VARIABLE WIDTH EASEMENT FOR ELECTRICITY

SYMBOLS REPRESENTING SERVICE PITS, POLES AND STREET FURNITURE ARE NOT TO SCALE.

| K | 28/10/2022 | LOT AREAS INCLUDED                               |  |  |
|---|------------|--------------------------------------------------|--|--|
| J | 25/10/2022 | AMENDMENT TO STREET NUMBERING OVERVIEW PAGE      |  |  |
| I | 25/10/2022 | TITLE DETAILS 1/814858 REVISED                   |  |  |
| Н | 18/08/2022 | RADISSON CORNICE ADDED AND MOVED BACK TO MGA2020 |  |  |
| G | 21/01/2022 | AMENDED MGA94 POSITION                           |  |  |
| F | 02/07/2020 | MOVED TO MGA94                                   |  |  |
| Е | 19/06/2020 | ADDED TRUE NORTH                                 |  |  |
| D | 12/06/2020 | ADDITIONAL NOTATION                              |  |  |
| С | 06/05/2020 | BASEMENT FLOORS ADDED                            |  |  |
|   |            |                                                  |  |  |

f +61 2 9262 6843 e surveyors@rygate.com.au

SURVEYS | 3D MODELLING | RACECOURSE DESIGN | PROJECT MANAGEMENT | SUN SHADOW DIAGRAMS A.D.F.

LOT 1 DP814858, LOT 2 DP172068, LOT 1 & 2 DP74923, LOT 1 DP176768, LOT 1 DP131917, LOT 1 DP724946 AND SP63932 AND No. 1 O'CONNELL

| REFERENCE No. | PLAN No.        | DATE       | SHEET No. 1  |
|---------------|-----------------|------------|--------------|
| 79281         | 79281_REV-K.DWG | 10/06/2020 | OF 15 SHEETS |