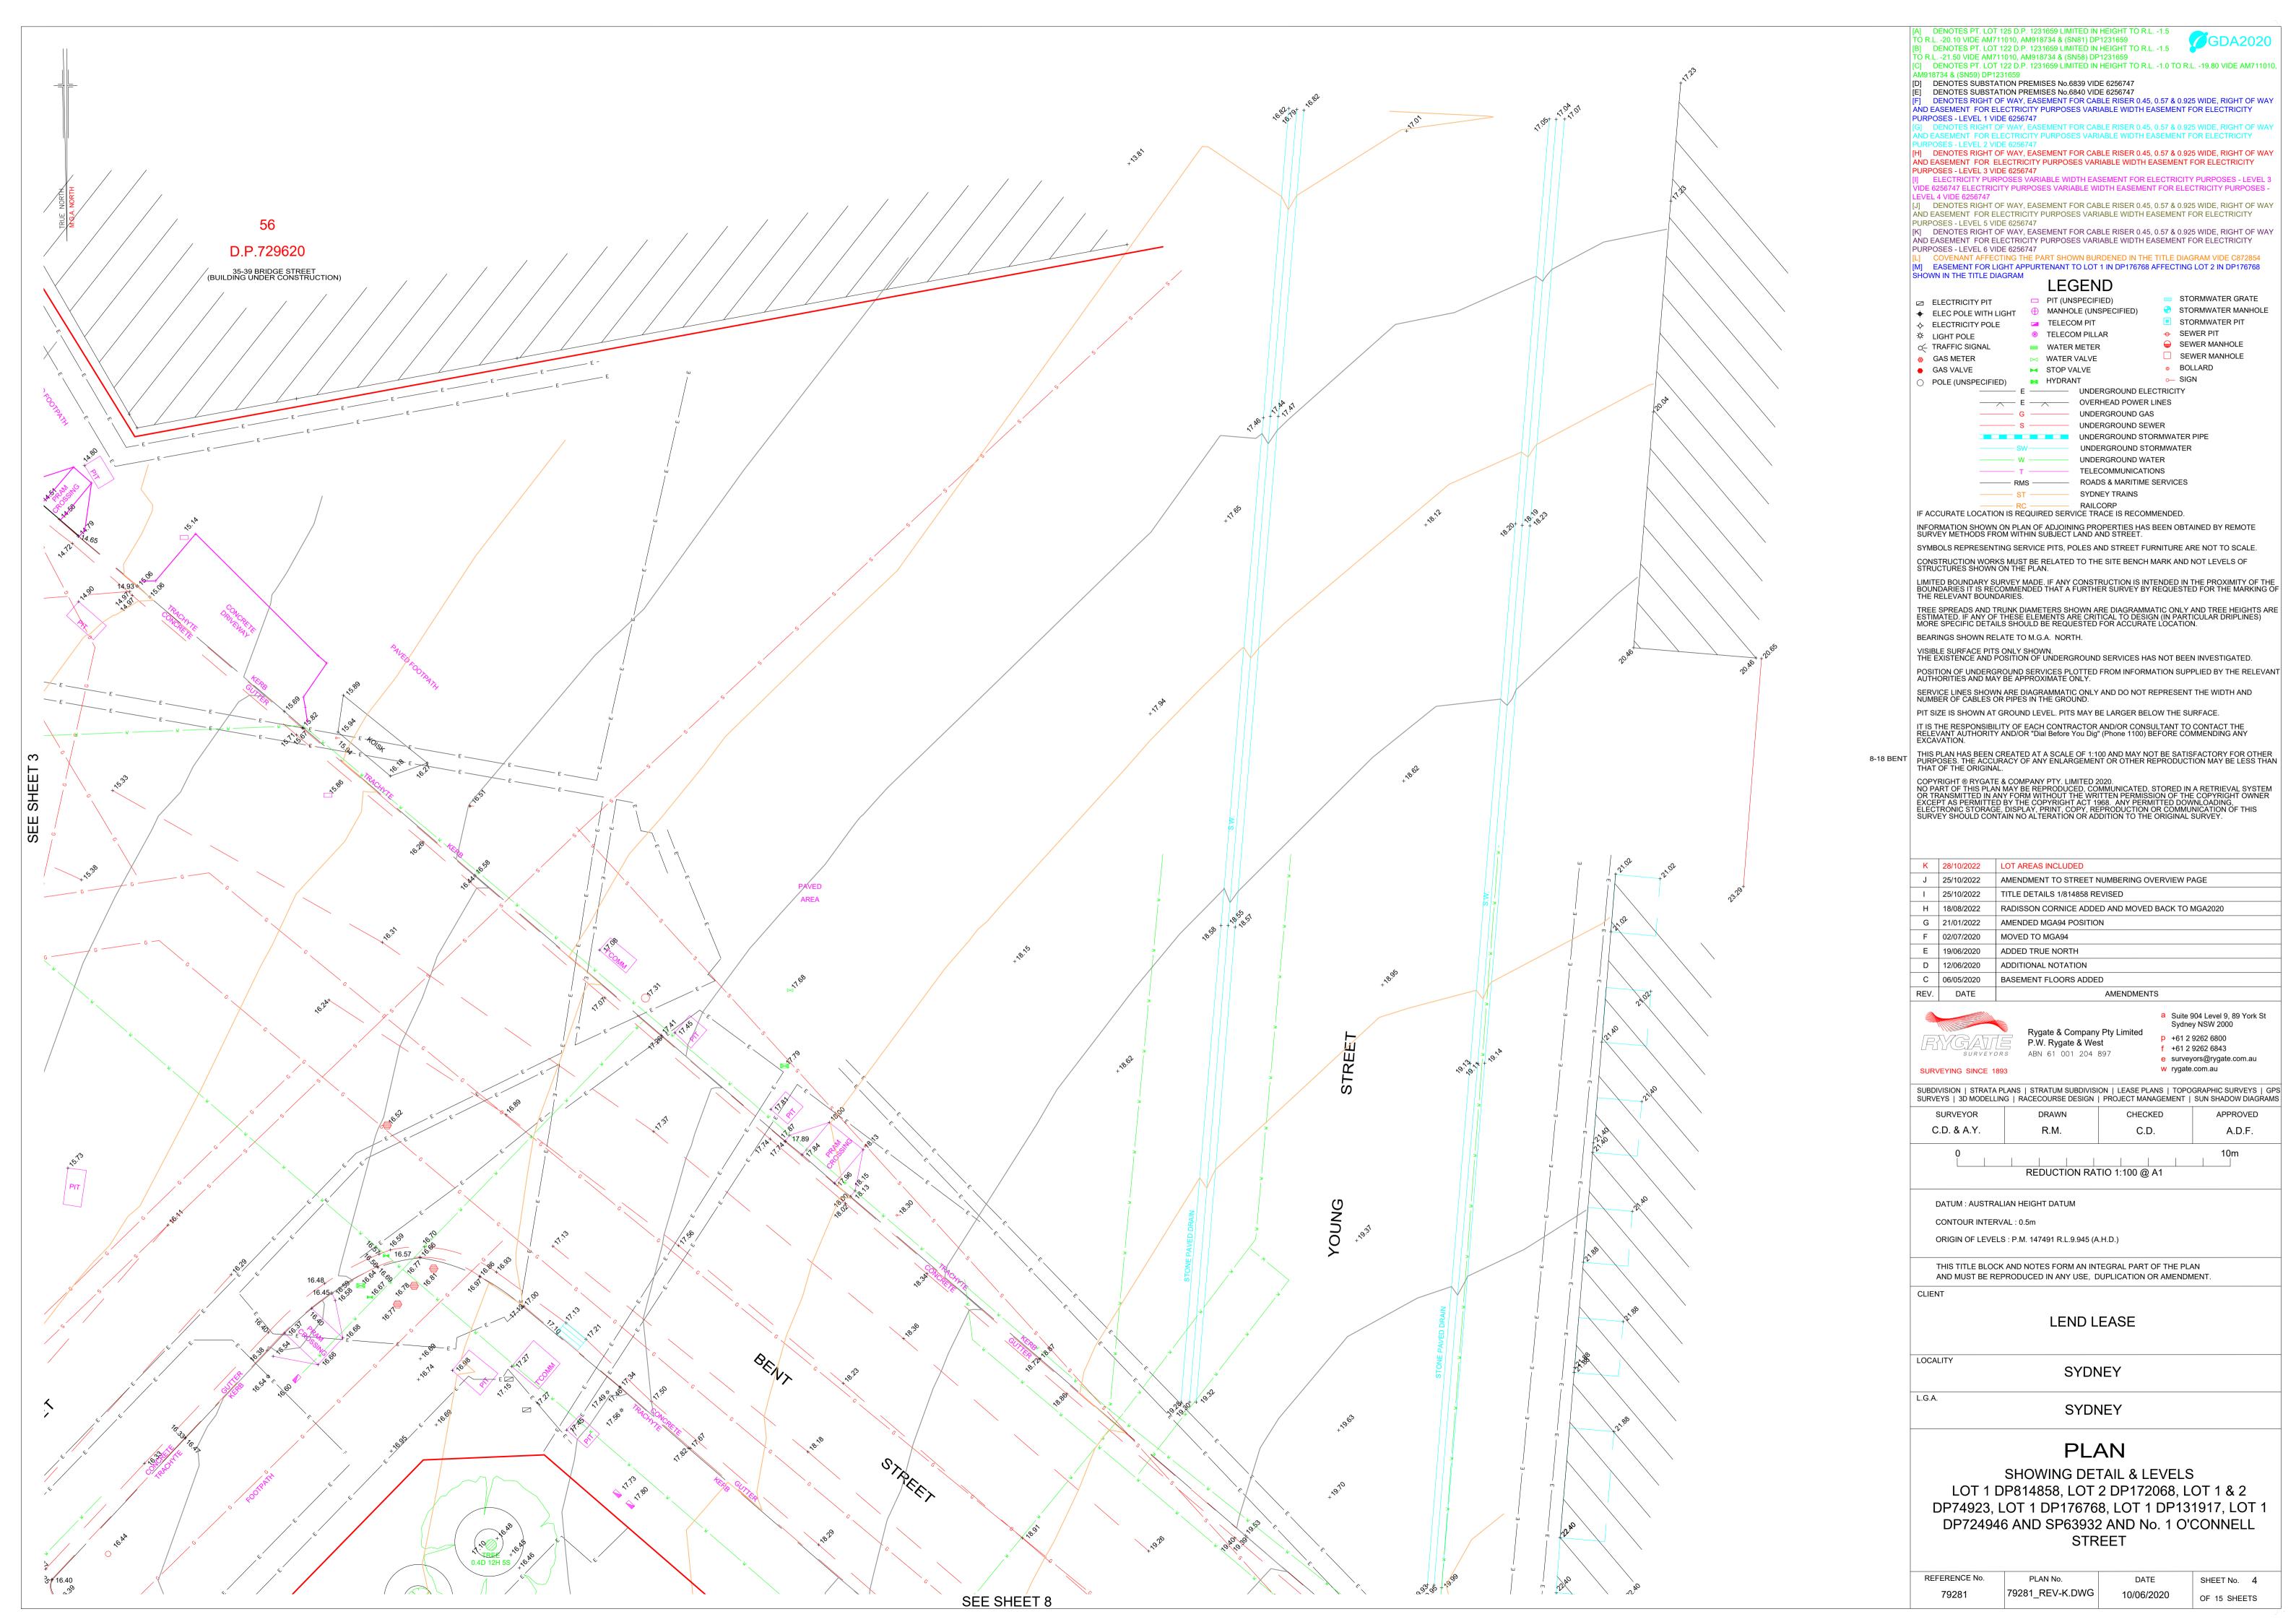

[C] DENOTES PT. LOT 122 D.P. 1231659 LIMITED IN HEIGHT TO R.L. -1.0 TO R.L. -19.80 VIDE AM711010,

D EASEMENT FOR ELECTRICITY PURPOSES VARIABLE WIDTH EASEMENT FOR ELECTRICITY

SYMBOLS REPRESENTING SERVICE PITS, POLES AND STREET FURNITURE ARE NOT TO SCALE.

| K | 28/10/2022 | LOT AREAS INCLUDED                               |  |  |
|---|------------|--------------------------------------------------|--|--|
| J | 25/10/2022 | AMENDMENT TO STREET NUMBERING OVERVIEW PAGE      |  |  |
| I | 25/10/2022 | TITLE DETAILS 1/814858 REVISED                   |  |  |
| Н | 18/08/2022 | RADISSON CORNICE ADDED AND MOVED BACK TO MGA2020 |  |  |
| G | 21/01/2022 | AMENDED MGA94 POSITION                           |  |  |
| F | 02/07/2020 | MOVED TO MGA94                                   |  |  |
| Е | 19/06/2020 | ADDED TRUE NORTH                                 |  |  |
| D | 12/06/2020 | ADDITIONAL NOTATION                              |  |  |
| С | 06/05/2020 | BASEMENT FLOORS ADDED                            |  |  |
|   |            |                                                  |  |  |

f +61 2 9262 6843 e surveyors@rygate.com.au

SURVEYS | 3D MODELLING | RACECOURSE DESIGN | PROJECT MANAGEMENT | SUN SHADOW DIAGRAMS A.D.F.

LOT 1 DP814858, LOT 2 DP172068, LOT 1 & 2 DP74923, LOT 1 DP176768, LOT 1 DP131917, LOT 1 DP724946 AND SP63932 AND No. 1 O'CONNELL

| REFERENCE No. | PLAN No.        | DATE       | SHEET No. 1  |
|---------------|-----------------|------------|--------------|
| 79281         | 79281_REV-K.DWG | 10/06/2020 | OF 15 SHEETS |