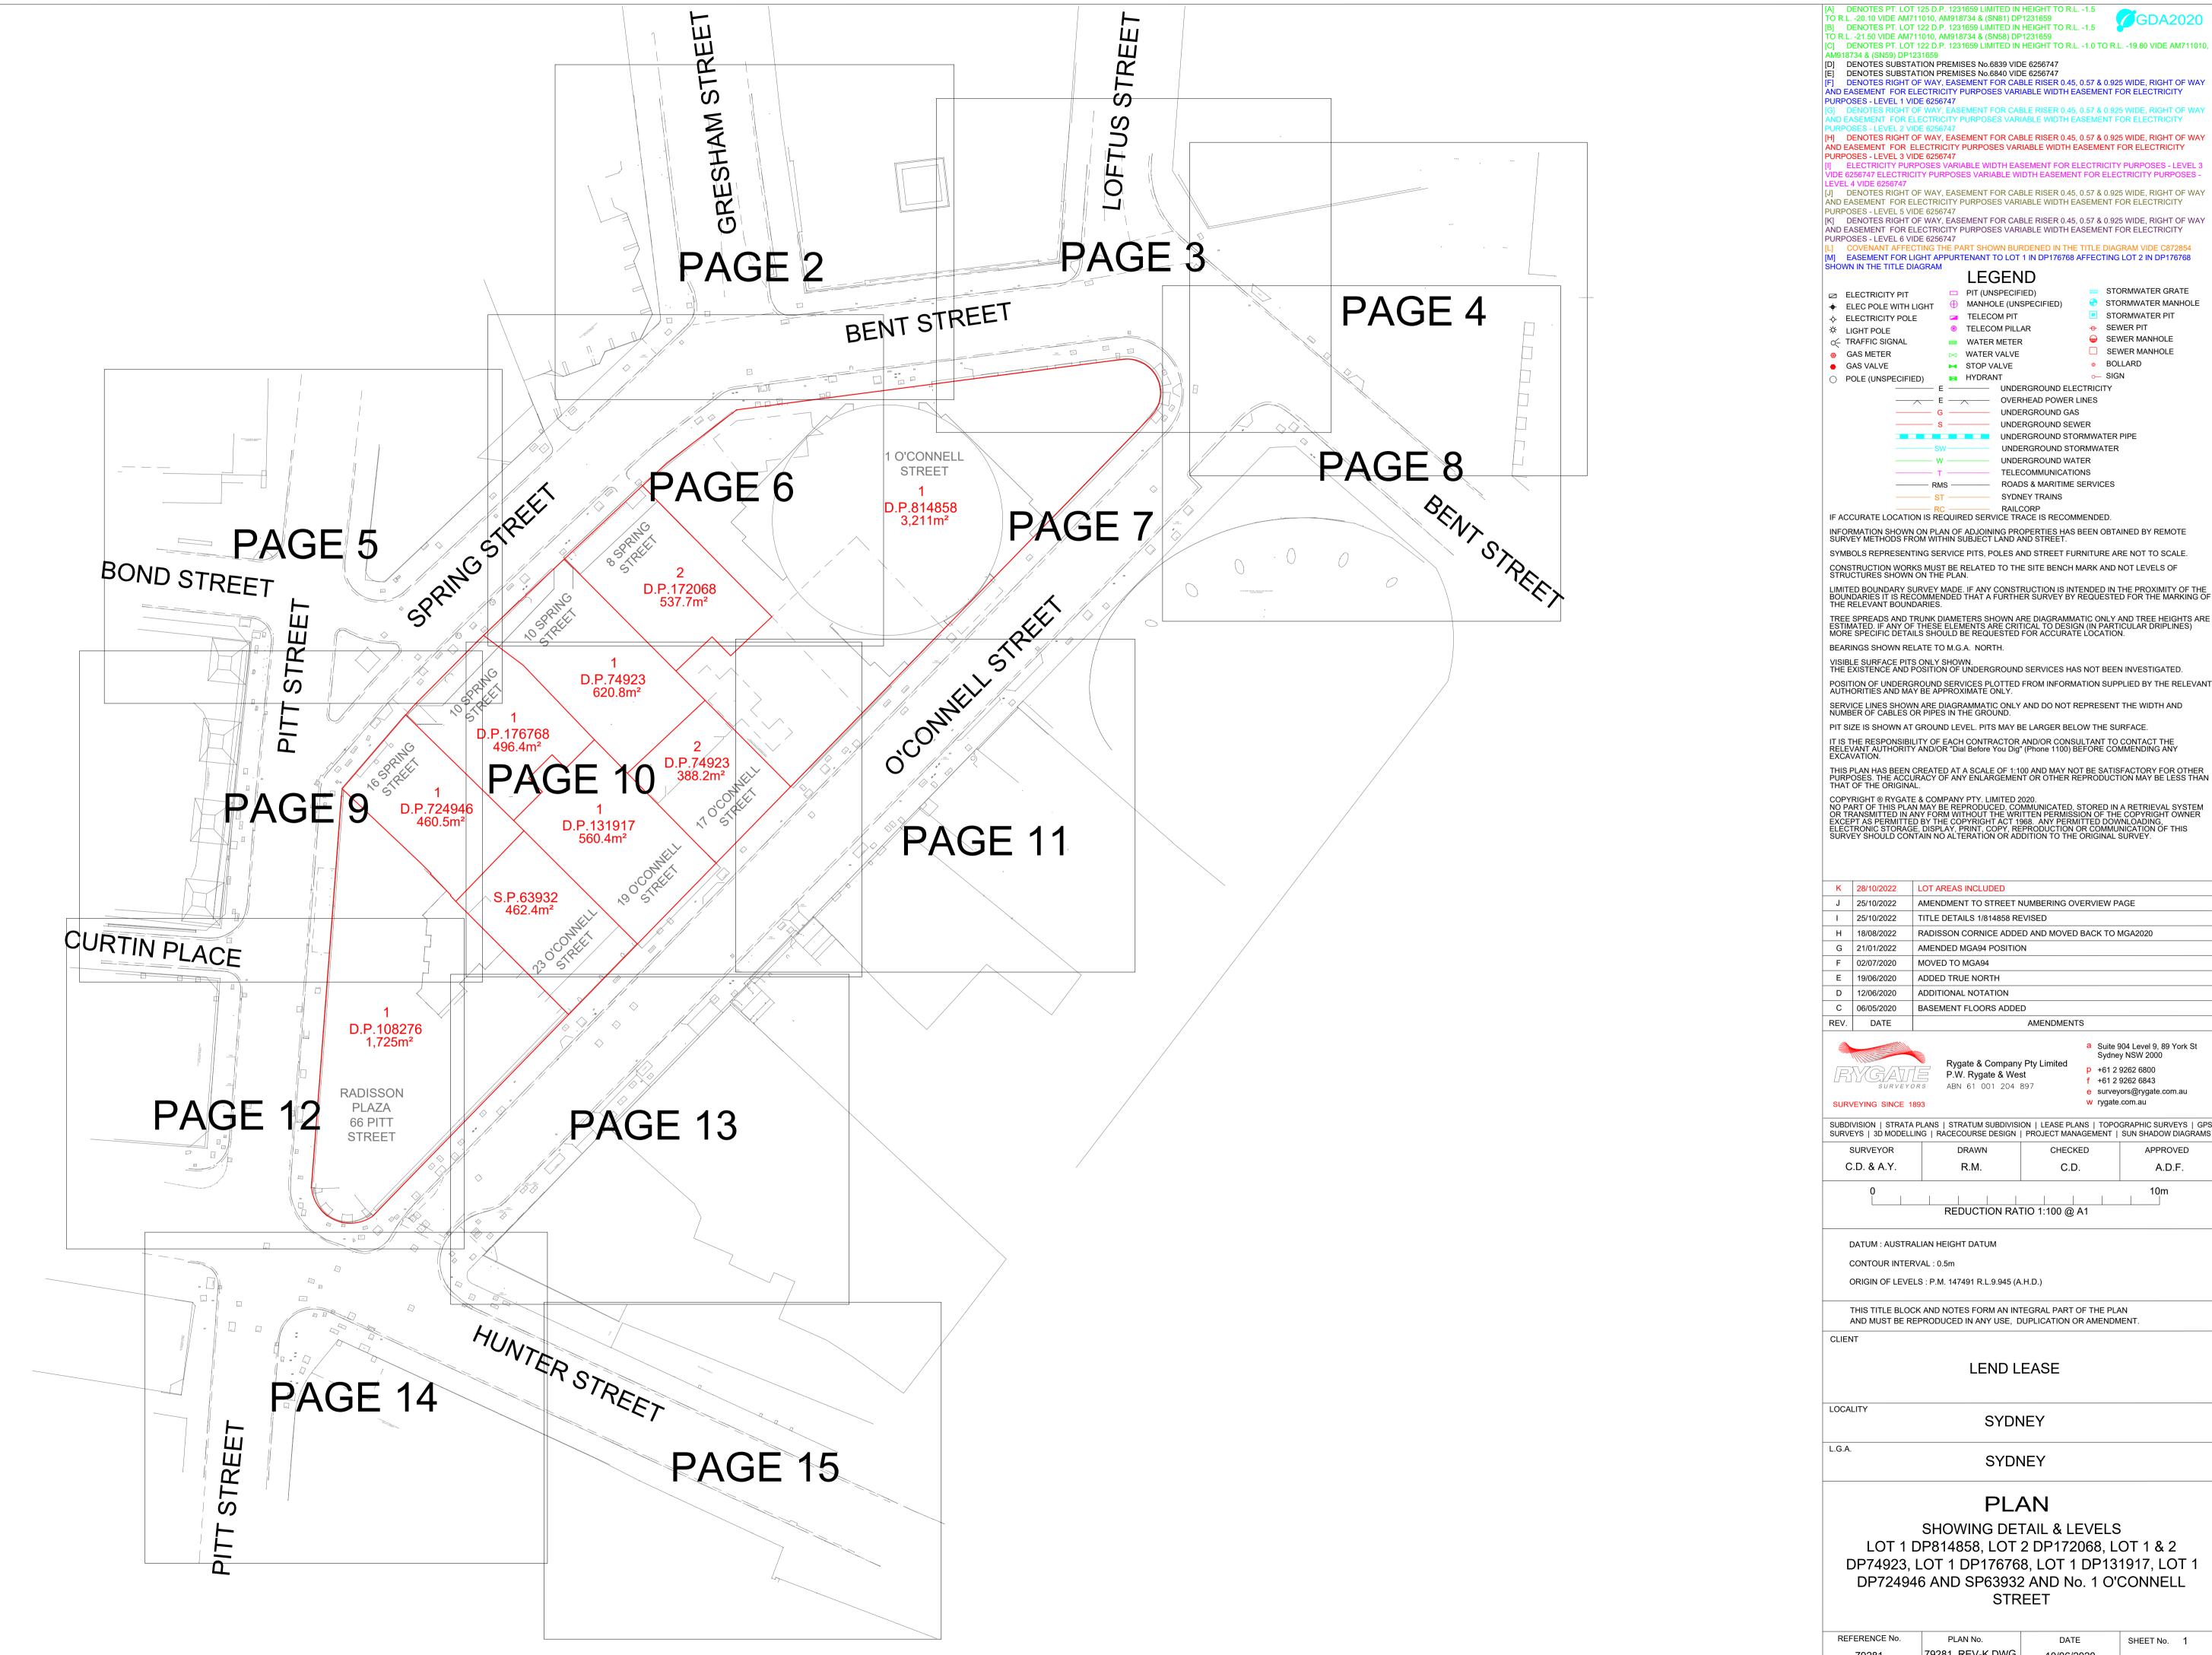

| K | 28/10/2022 | LOT AREAS INCLUDED                               |  |  |
|---|------------|--------------------------------------------------|--|--|
| J | 25/10/2022 | AMENDMENT TO STREET NUMBERING OVERVIEW PAGE      |  |  |
| I | 25/10/2022 | TITLE DETAILS 1/814858 REVISED                   |  |  |
| Н | 18/08/2022 | RADISSON CORNICE ADDED AND MOVED BACK TO MGA2020 |  |  |
| G | 21/01/2022 | AMENDED MGA94 POSITION                           |  |  |
| F | 02/07/2020 | MOVED TO MGA94                                   |  |  |
| Е | 19/06/2020 | ADDED TRUE NORTH                                 |  |  |
| D | 12/06/2020 | ADDITIONAL NOTATION                              |  |  |
| С | 06/05/2020 | BASEMENT FLOORS ADDED                            |  |  |
|   |            |                                                  |  |  |

f +61 2 9262 6843 e surveyors@rygate.com.au

SURVEYS | 3D MODELLING | RACECOURSE DESIGN | PROJECT MANAGEMENT | SUN SHADOW DIAGRAMS A.D.F.

LOT 1 DP814858, LOT 2 DP172068, LOT 1 & 2 DP74923, LOT 1 DP176768, LOT 1 DP131917, LOT 1 DP724946 AND SP63932 AND No. 1 O'CONNELL

| REFERENCE No. | PLAN No.        | DATE       | SHEET No. 1  |
|---------------|-----------------|------------|--------------|
| 79281         | 79281_REV-K.DWG | 10/06/2020 | OF 15 SHEETS |