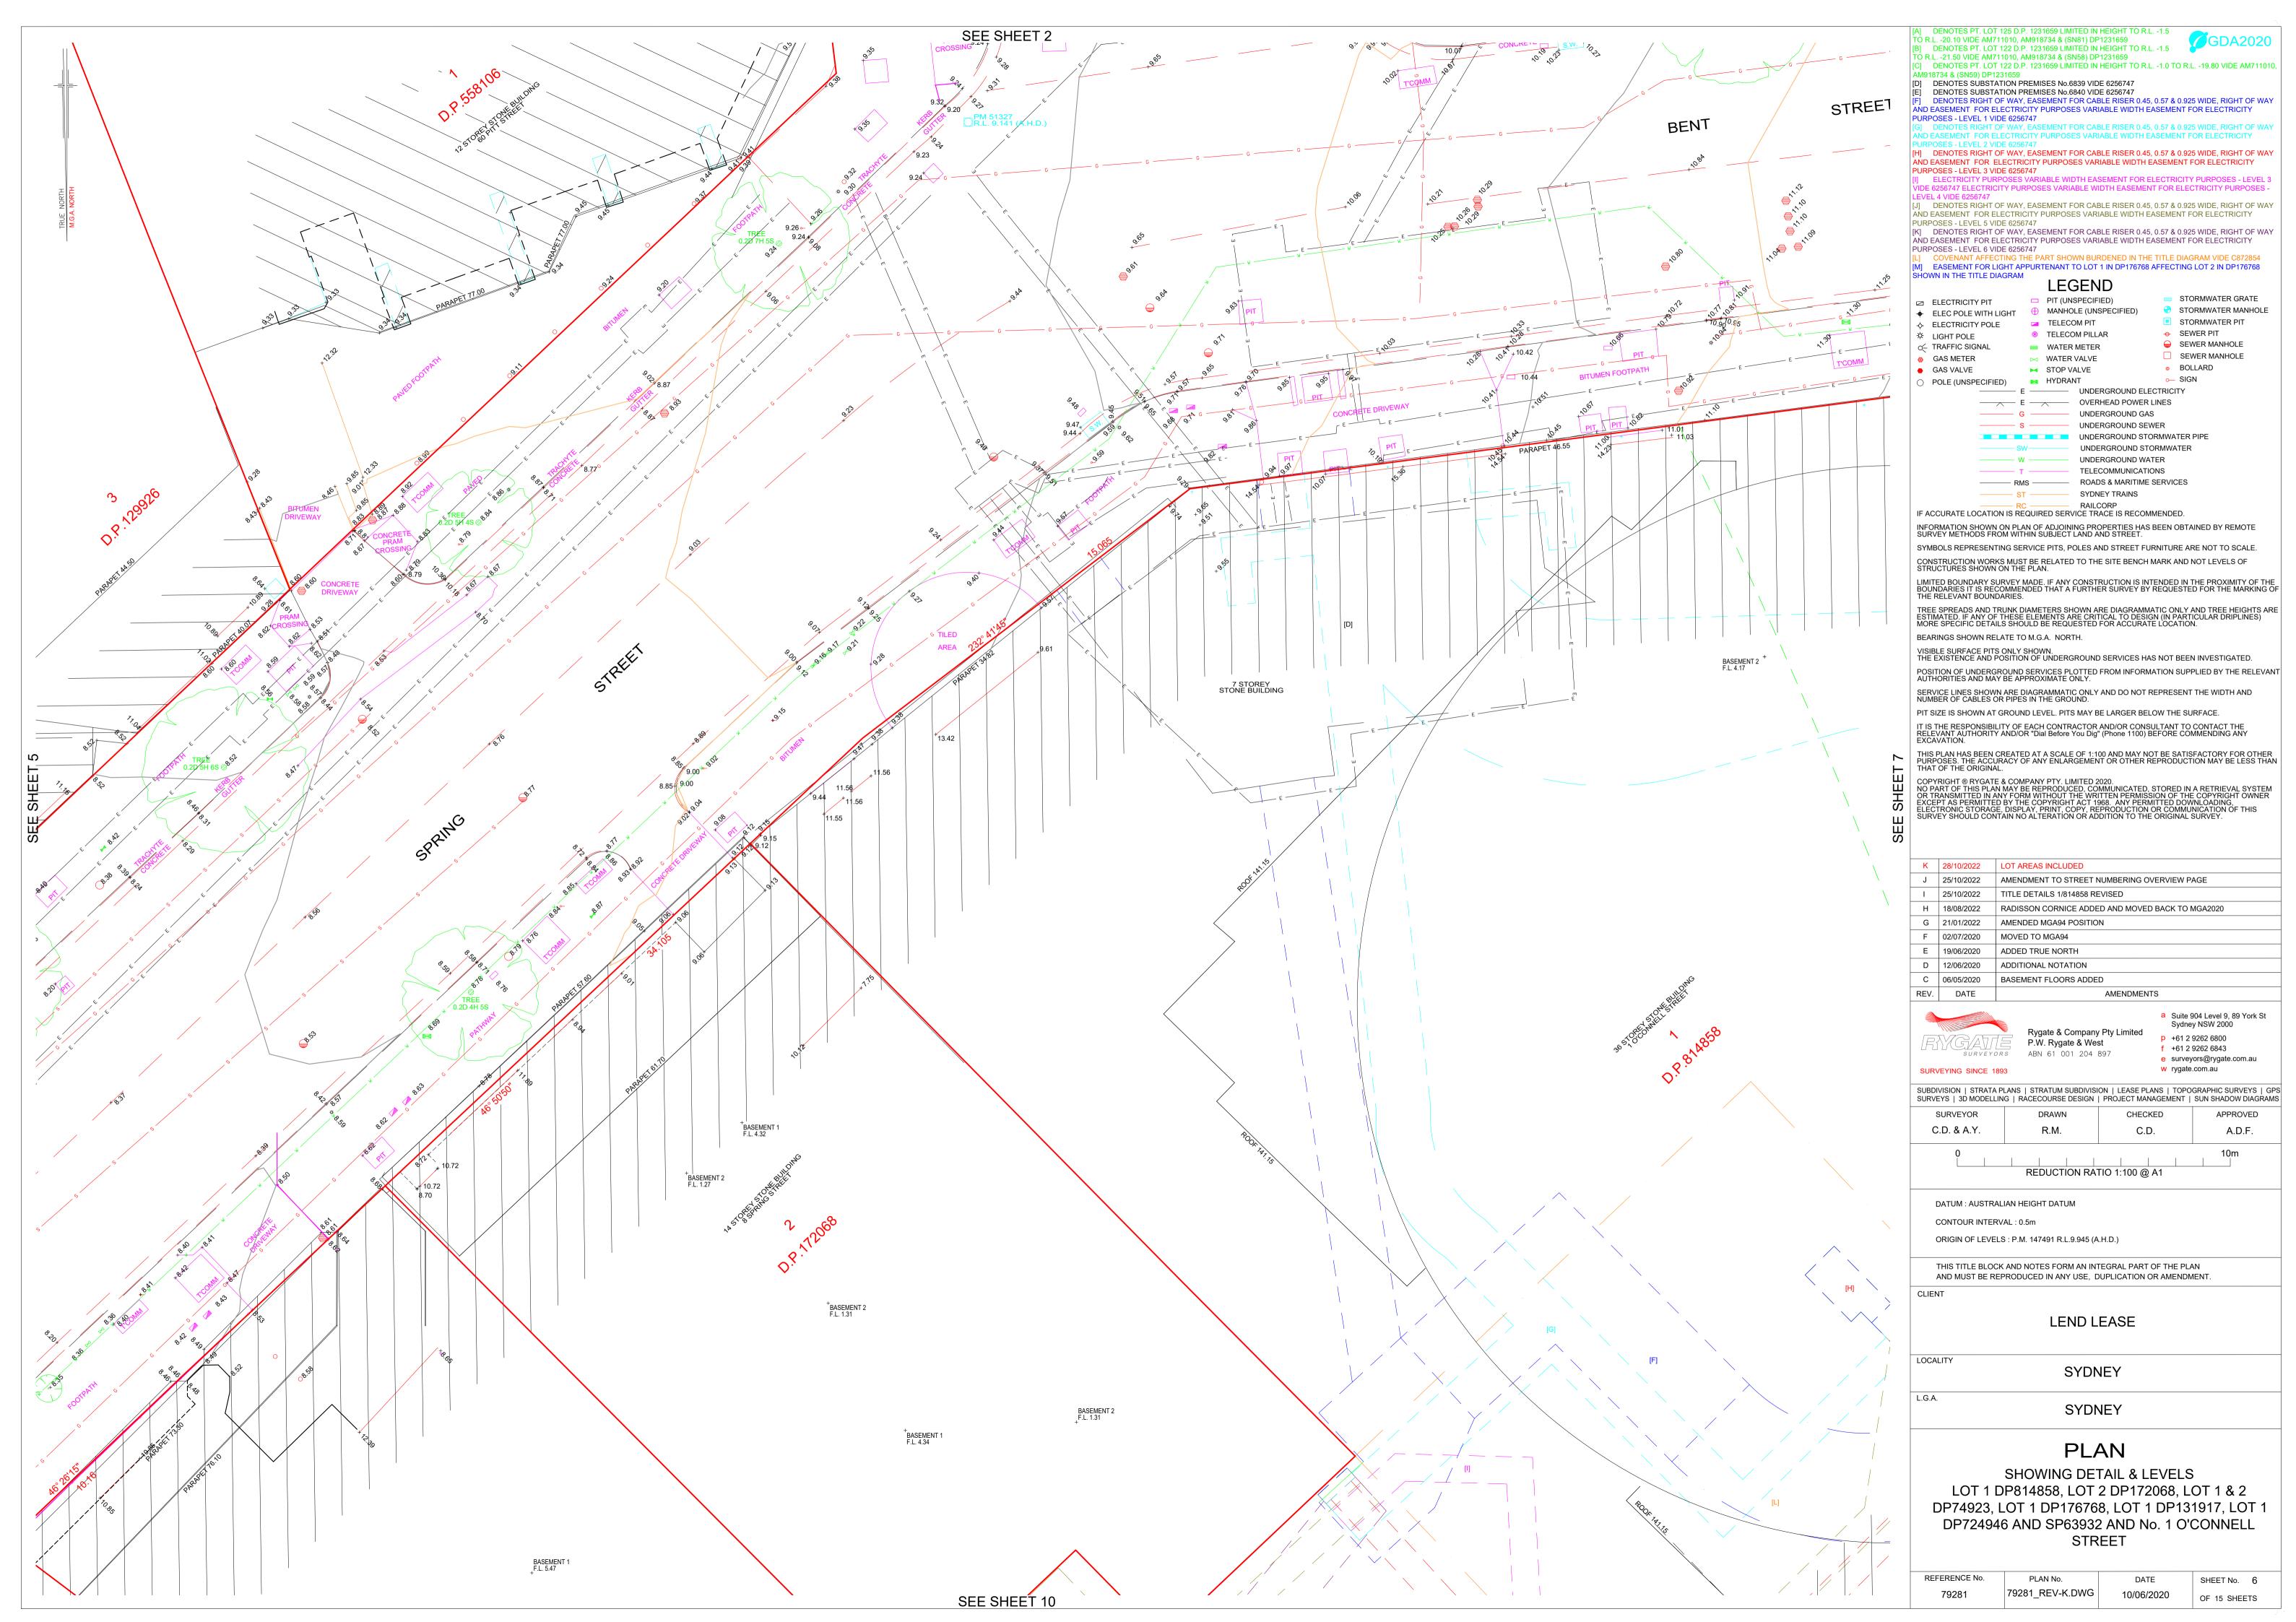

[C] DENOTES PT. LOT 122 D.P. 1231659 LIMITED IN HEIGHT TO R.L. -1.0 TO R.L. -19.80 VIDE AM711010,

D EASEMENT FOR ELECTRICITY PURPOSES VARIABLE WIDTH EASEMENT FOR ELECTRICITY

SYMBOLS REPRESENTING SERVICE PITS, POLES AND STREET FURNITURE ARE NOT TO SCALE.

| K | 28/10/2022 | LOT AREAS INCLUDED                               |  |  |
|---|------------|--------------------------------------------------|--|--|
| J | 25/10/2022 | AMENDMENT TO STREET NUMBERING OVERVIEW PAGE      |  |  |
| I | 25/10/2022 | TITLE DETAILS 1/814858 REVISED                   |  |  |
| Н | 18/08/2022 | RADISSON CORNICE ADDED AND MOVED BACK TO MGA2020 |  |  |
| G | 21/01/2022 | AMENDED MGA94 POSITION                           |  |  |
| F | 02/07/2020 | MOVED TO MGA94                                   |  |  |
| Е | 19/06/2020 | ADDED TRUE NORTH                                 |  |  |
| D | 12/06/2020 | ADDITIONAL NOTATION                              |  |  |
| С | 06/05/2020 | BASEMENT FLOORS ADDED                            |  |  |
|   |            |                                                  |  |  |

f +61 2 9262 6843 e surveyors@rygate.com.au

SURVEYS | 3D MODELLING | RACECOURSE DESIGN | PROJECT MANAGEMENT | SUN SHADOW DIAGRAMS A.D.F.

LOT 1 DP814858, LOT 2 DP172068, LOT 1 & 2 DP74923, LOT 1 DP176768, LOT 1 DP131917, LOT 1 DP724946 AND SP63932 AND No. 1 O'CONNELL

| REFERENCE No. | PLAN No.        | DATE       | SHEET No. 1  |
|---------------|-----------------|------------|--------------|
| 79281         | 79281_REV-K.DWG | 10/06/2020 | OF 15 SHEETS |