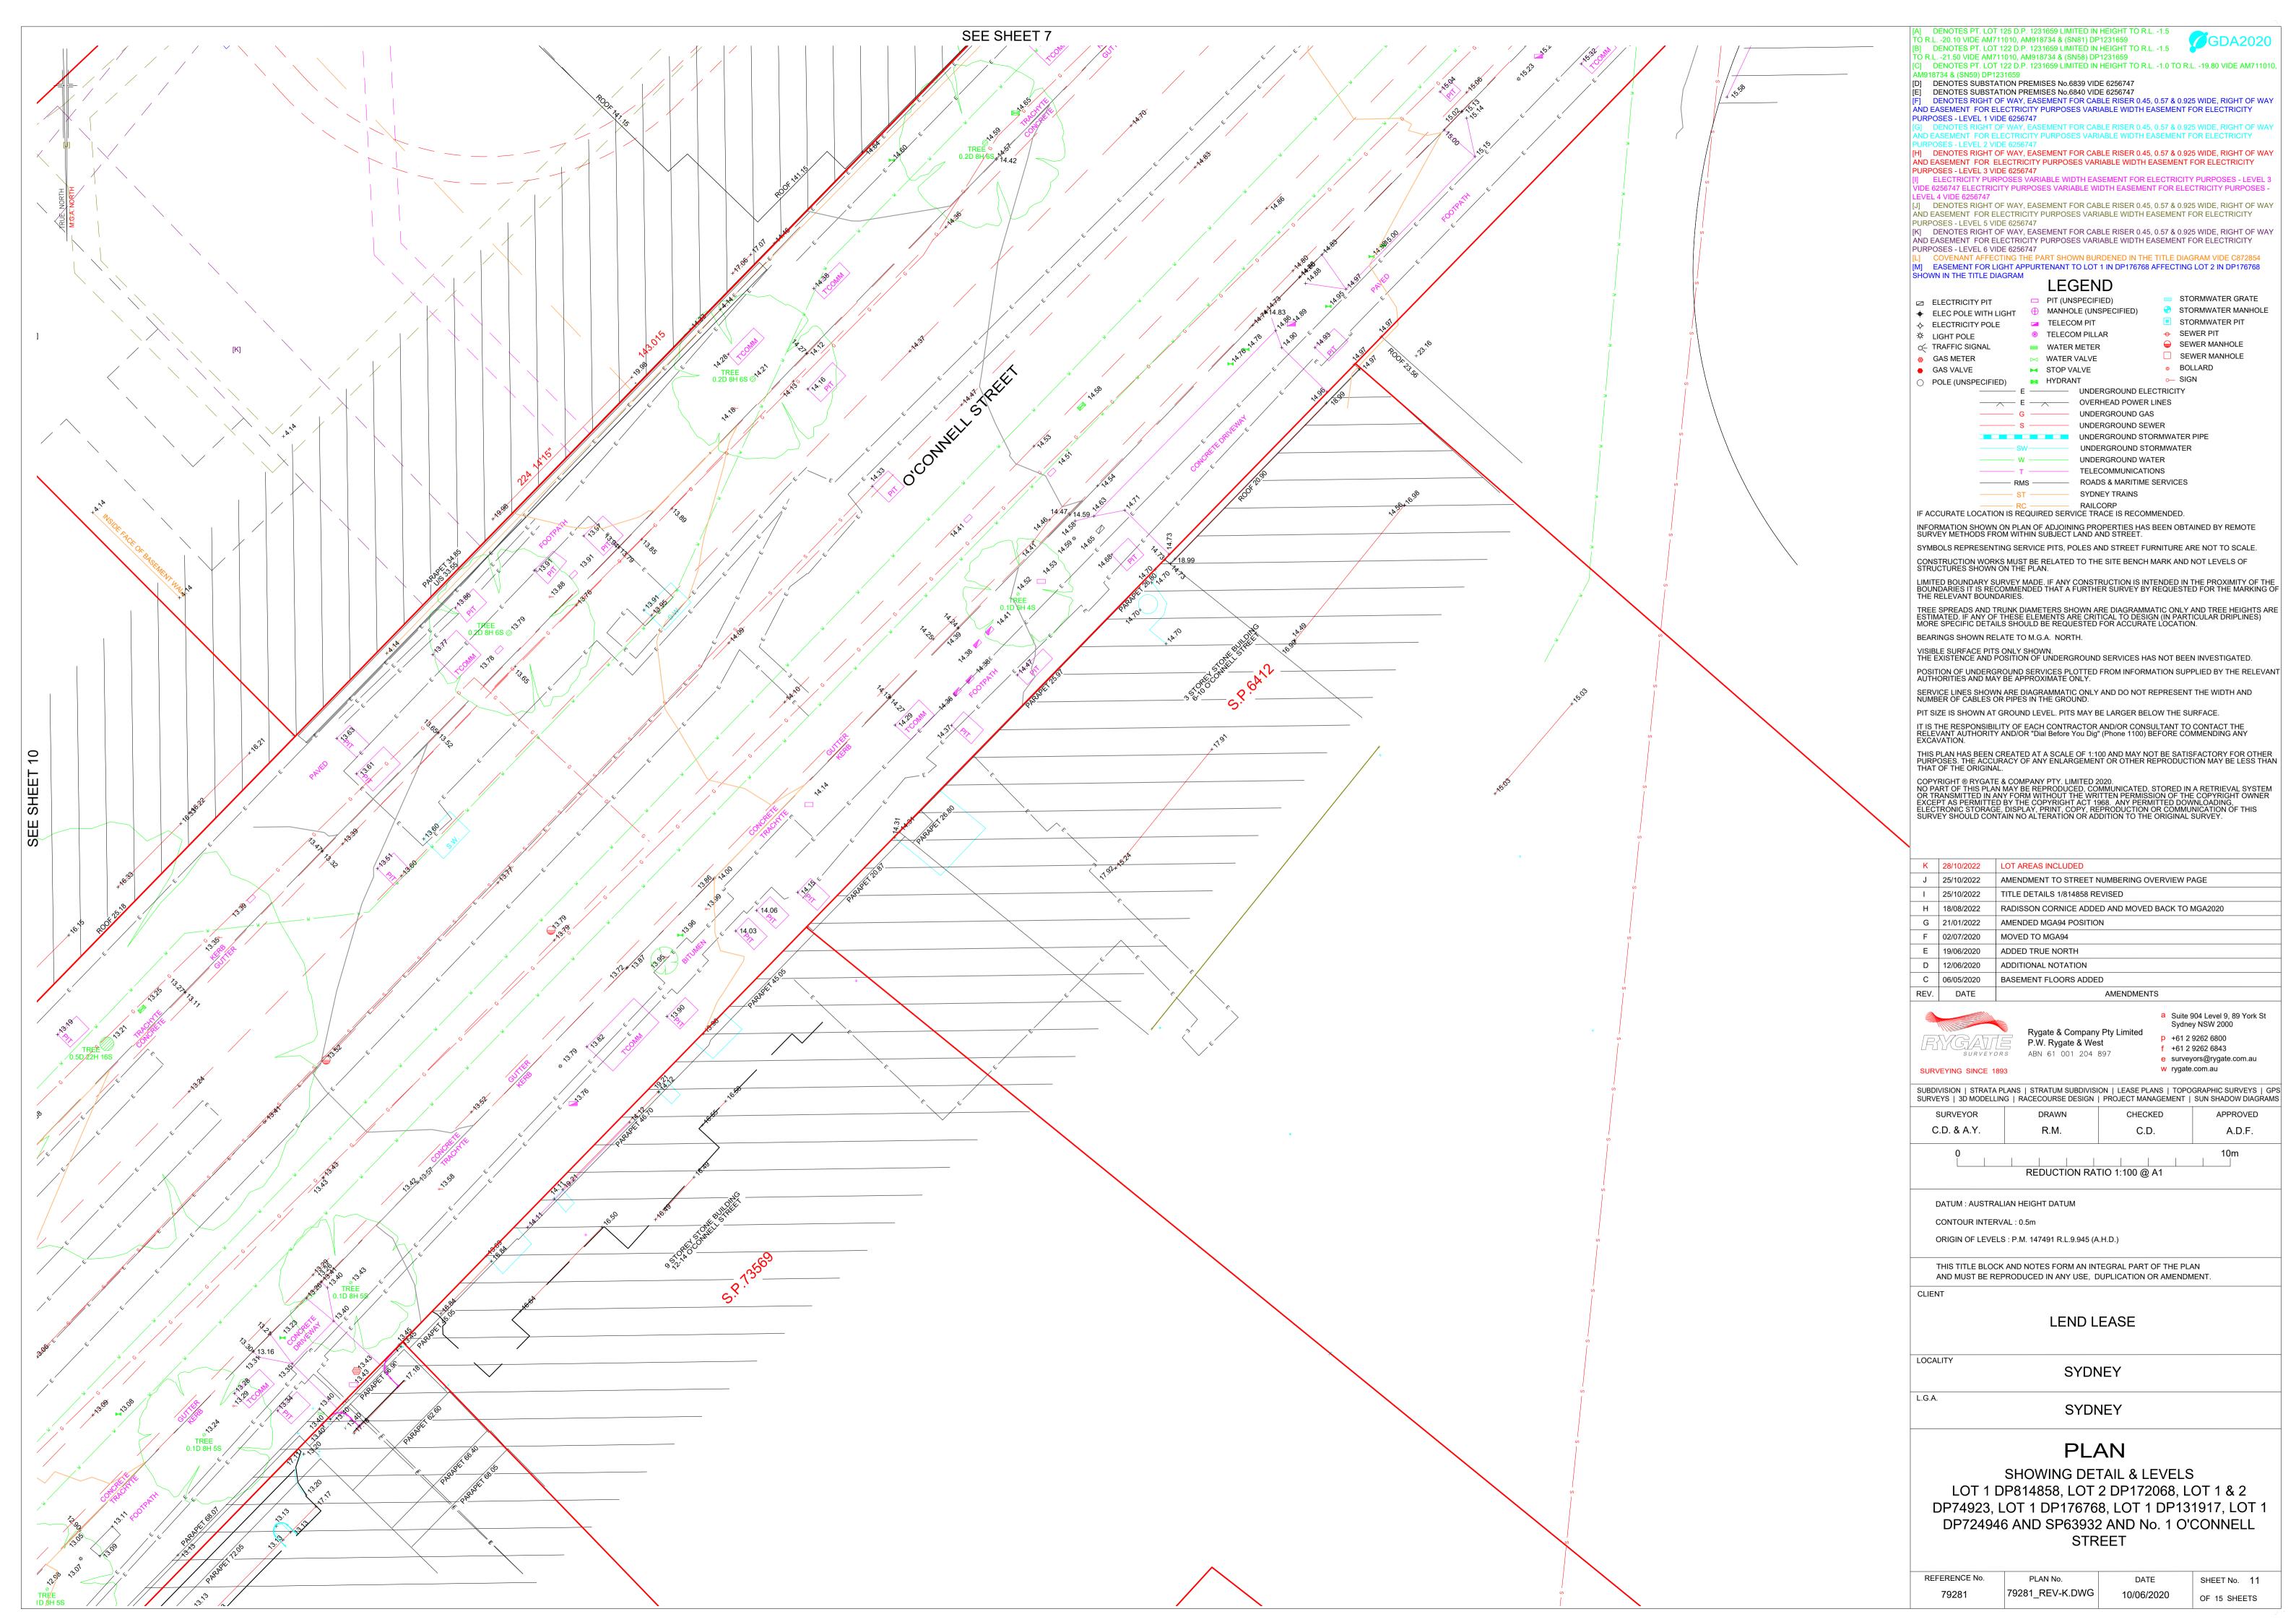

[C] DENOTES PT. LOT 122 D.P. 1231659 LIMITED IN HEIGHT TO R.L. -1.0 TO R.L. -19.80 VIDE AM711010,

D EASEMENT FOR ELECTRICITY PURPOSES VARIABLE WIDTH EASEMENT FOR ELECTRICITY

SYMBOLS REPRESENTING SERVICE PITS, POLES AND STREET FURNITURE ARE NOT TO SCALE.

| K | 28/10/2022 | LOT AREAS INCLUDED                               |  |  |
|---|------------|--------------------------------------------------|--|--|
| J | 25/10/2022 | AMENDMENT TO STREET NUMBERING OVERVIEW PAGE      |  |  |
| I | 25/10/2022 | TITLE DETAILS 1/814858 REVISED                   |  |  |
| Н | 18/08/2022 | RADISSON CORNICE ADDED AND MOVED BACK TO MGA2020 |  |  |
| G | 21/01/2022 | AMENDED MGA94 POSITION                           |  |  |
| F | 02/07/2020 | MOVED TO MGA94                                   |  |  |
| Е | 19/06/2020 | ADDED TRUE NORTH                                 |  |  |
| D | 12/06/2020 | ADDITIONAL NOTATION                              |  |  |
| С | 06/05/2020 | BASEMENT FLOORS ADDED                            |  |  |
|   |            |                                                  |  |  |

f +61 2 9262 6843 e surveyors@rygate.com.au

SURVEYS | 3D MODELLING | RACECOURSE DESIGN | PROJECT MANAGEMENT | SUN SHADOW DIAGRAMS A.D.F.

LOT 1 DP814858, LOT 2 DP172068, LOT 1 & 2 DP74923, LOT 1 DP176768, LOT 1 DP131917, LOT 1 DP724946 AND SP63932 AND No. 1 O'CONNELL

| REFERENCE No. | PLAN No.        | DATE       | SHEET No. 1  |
|---------------|-----------------|------------|--------------|
| 79281         | 79281_REV-K.DWG | 10/06/2020 | OF 15 SHEETS |