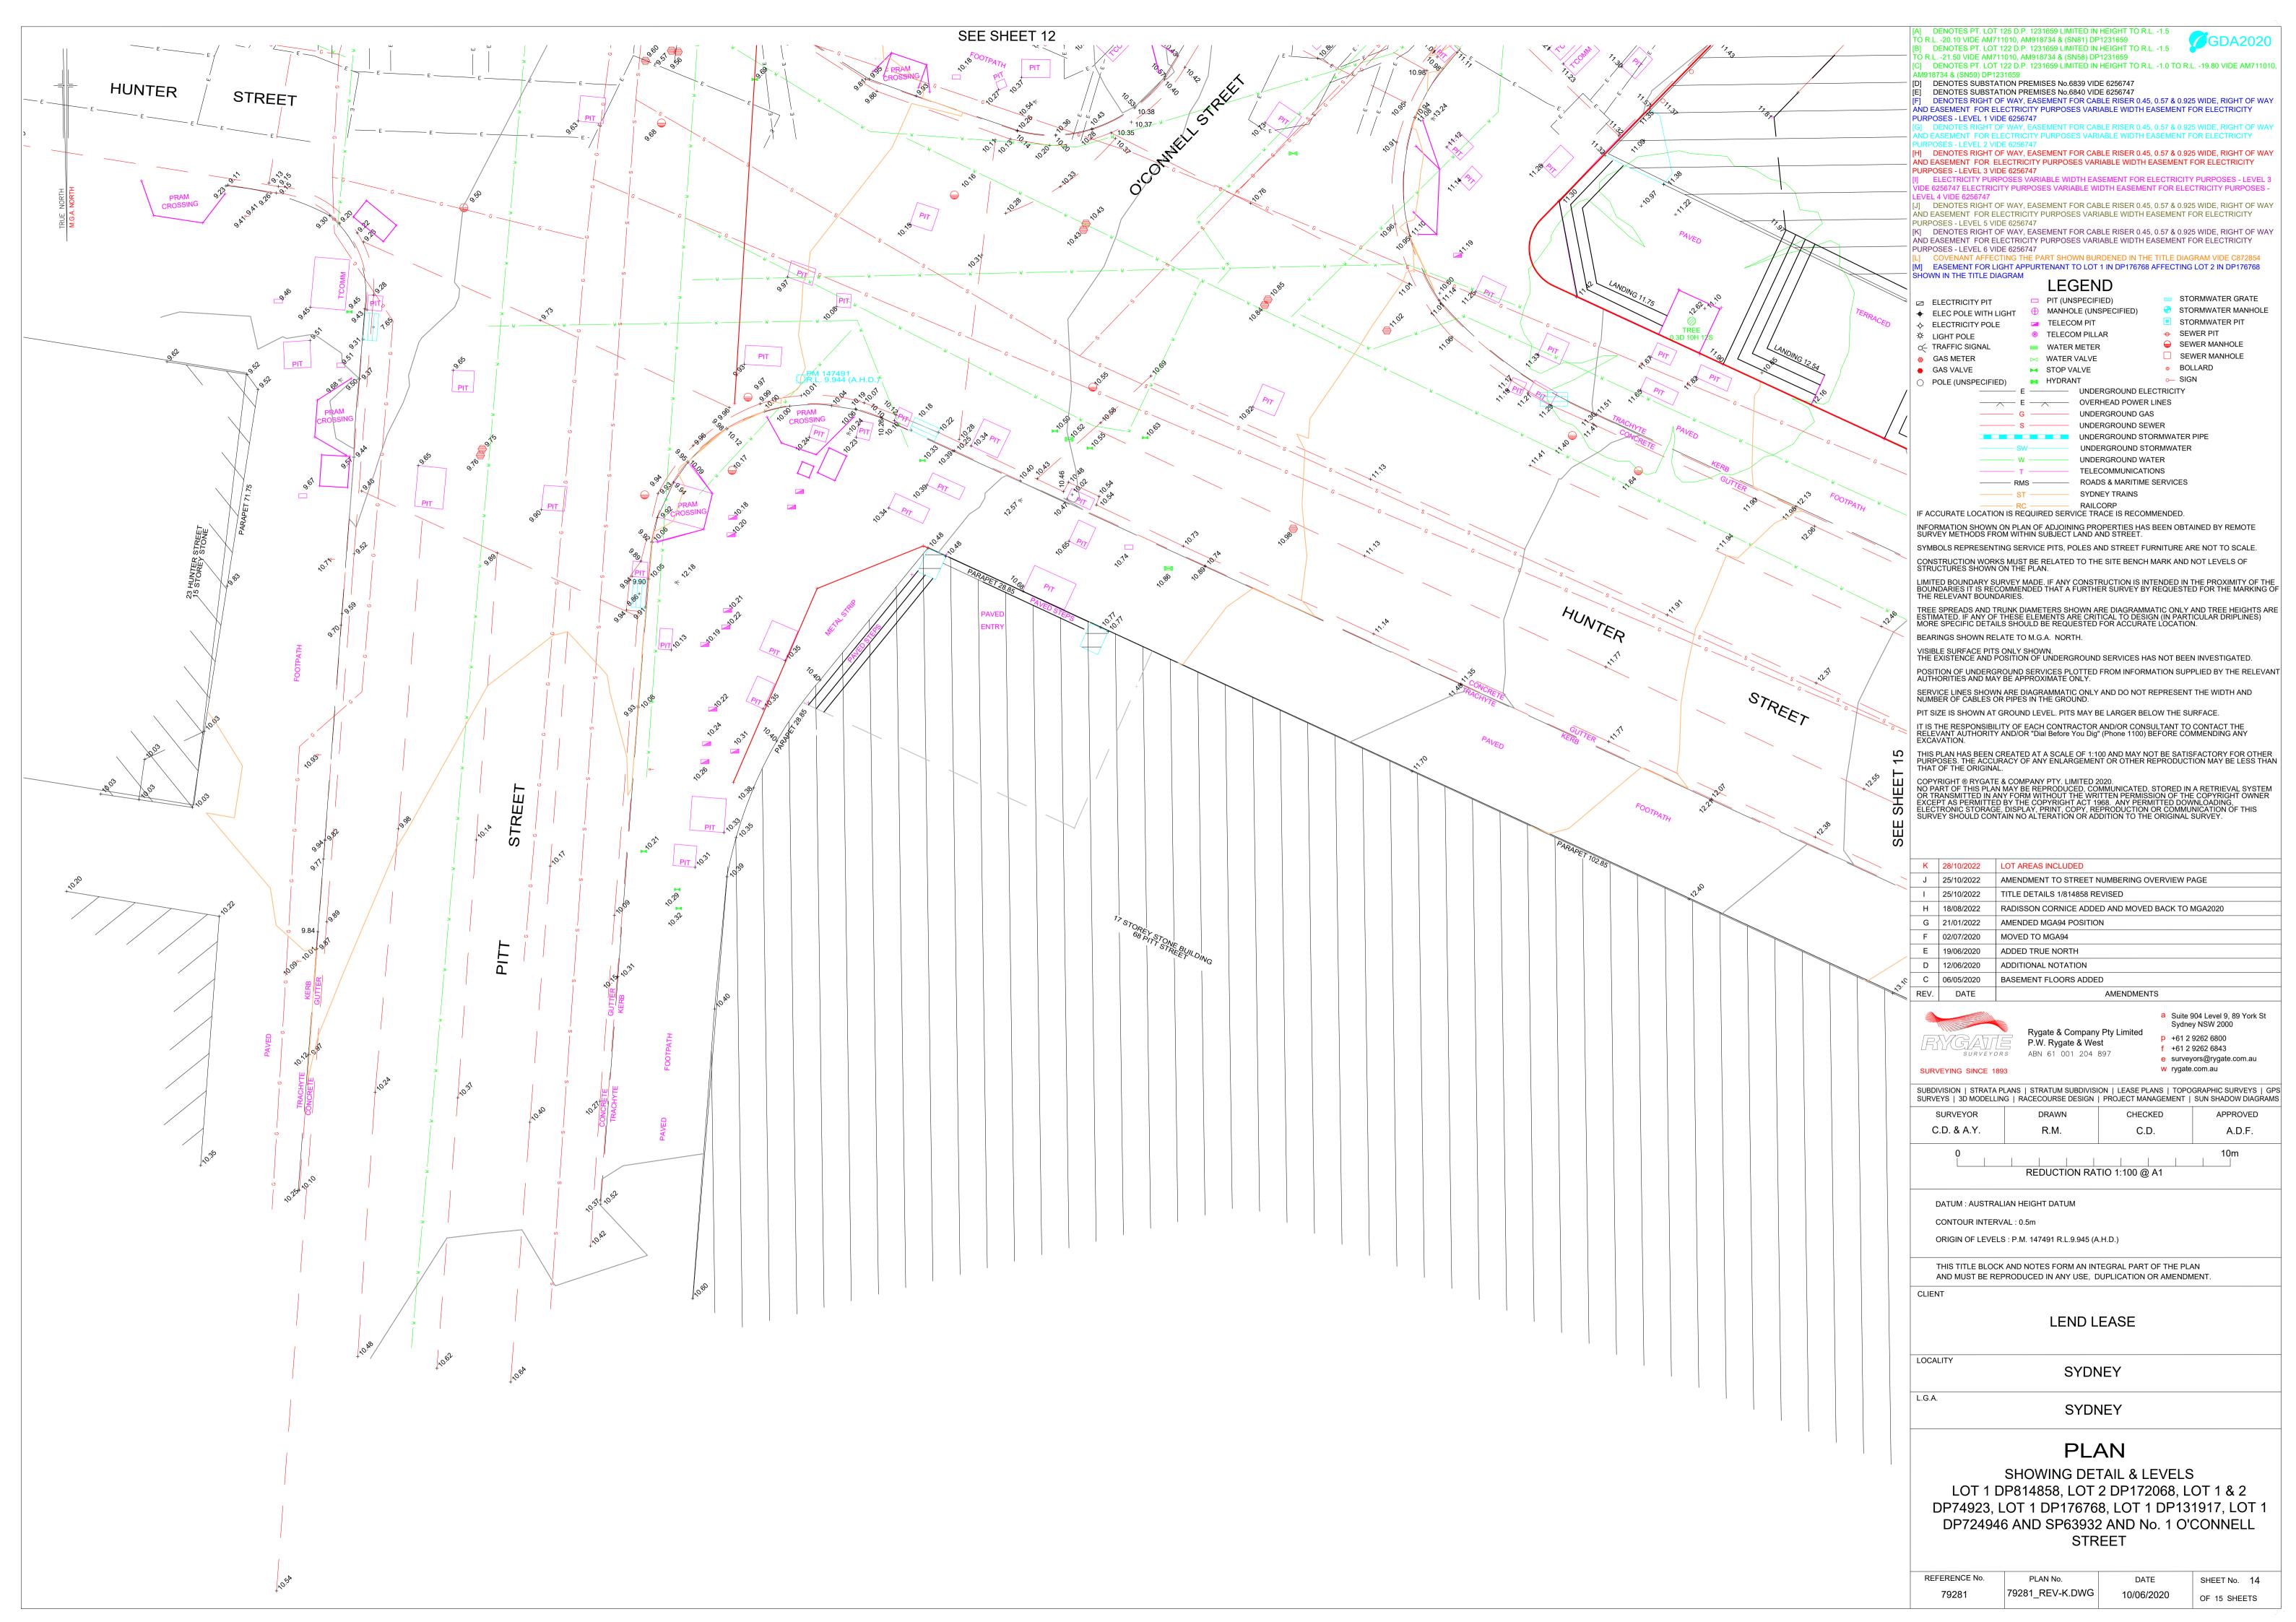

[C] DENOTES PT. LOT 122 D.P. 1231659 LIMITED IN HEIGHT TO R.L. -1.0 TO R.L. -19.80 VIDE AM711010,

D EASEMENT FOR ELECTRICITY PURPOSES VARIABLE WIDTH EASEMENT FOR ELECTRICITY

SYMBOLS REPRESENTING SERVICE PITS, POLES AND STREET FURNITURE ARE NOT TO SCALE.

| K | 28/10/2022 | LOT AREAS INCLUDED                               |  |  |
|---|------------|--------------------------------------------------|--|--|
| J | 25/10/2022 | AMENDMENT TO STREET NUMBERING OVERVIEW PAGE      |  |  |
| I | 25/10/2022 | TITLE DETAILS 1/814858 REVISED                   |  |  |
| Н | 18/08/2022 | RADISSON CORNICE ADDED AND MOVED BACK TO MGA2020 |  |  |
| G | 21/01/2022 | AMENDED MGA94 POSITION                           |  |  |
| F | 02/07/2020 | MOVED TO MGA94                                   |  |  |
| Е | 19/06/2020 | ADDED TRUE NORTH                                 |  |  |
| D | 12/06/2020 | ADDITIONAL NOTATION                              |  |  |
| С | 06/05/2020 | BASEMENT FLOORS ADDED                            |  |  |
|   |            |                                                  |  |  |

f +61 2 9262 6843 e surveyors@rygate.com.au

SURVEYS | 3D MODELLING | RACECOURSE DESIGN | PROJECT MANAGEMENT | SUN SHADOW DIAGRAMS A.D.F.

LOT 1 DP814858, LOT 2 DP172068, LOT 1 & 2 DP74923, LOT 1 DP176768, LOT 1 DP131917, LOT 1 DP724946 AND SP63932 AND No. 1 O'CONNELL

| REFERENCE No. | PLAN No.        | DATE       | SHEET No. 1  |
|---------------|-----------------|------------|--------------|
| 79281         | 79281_REV-K.DWG | 10/06/2020 | OF 15 SHEETS |