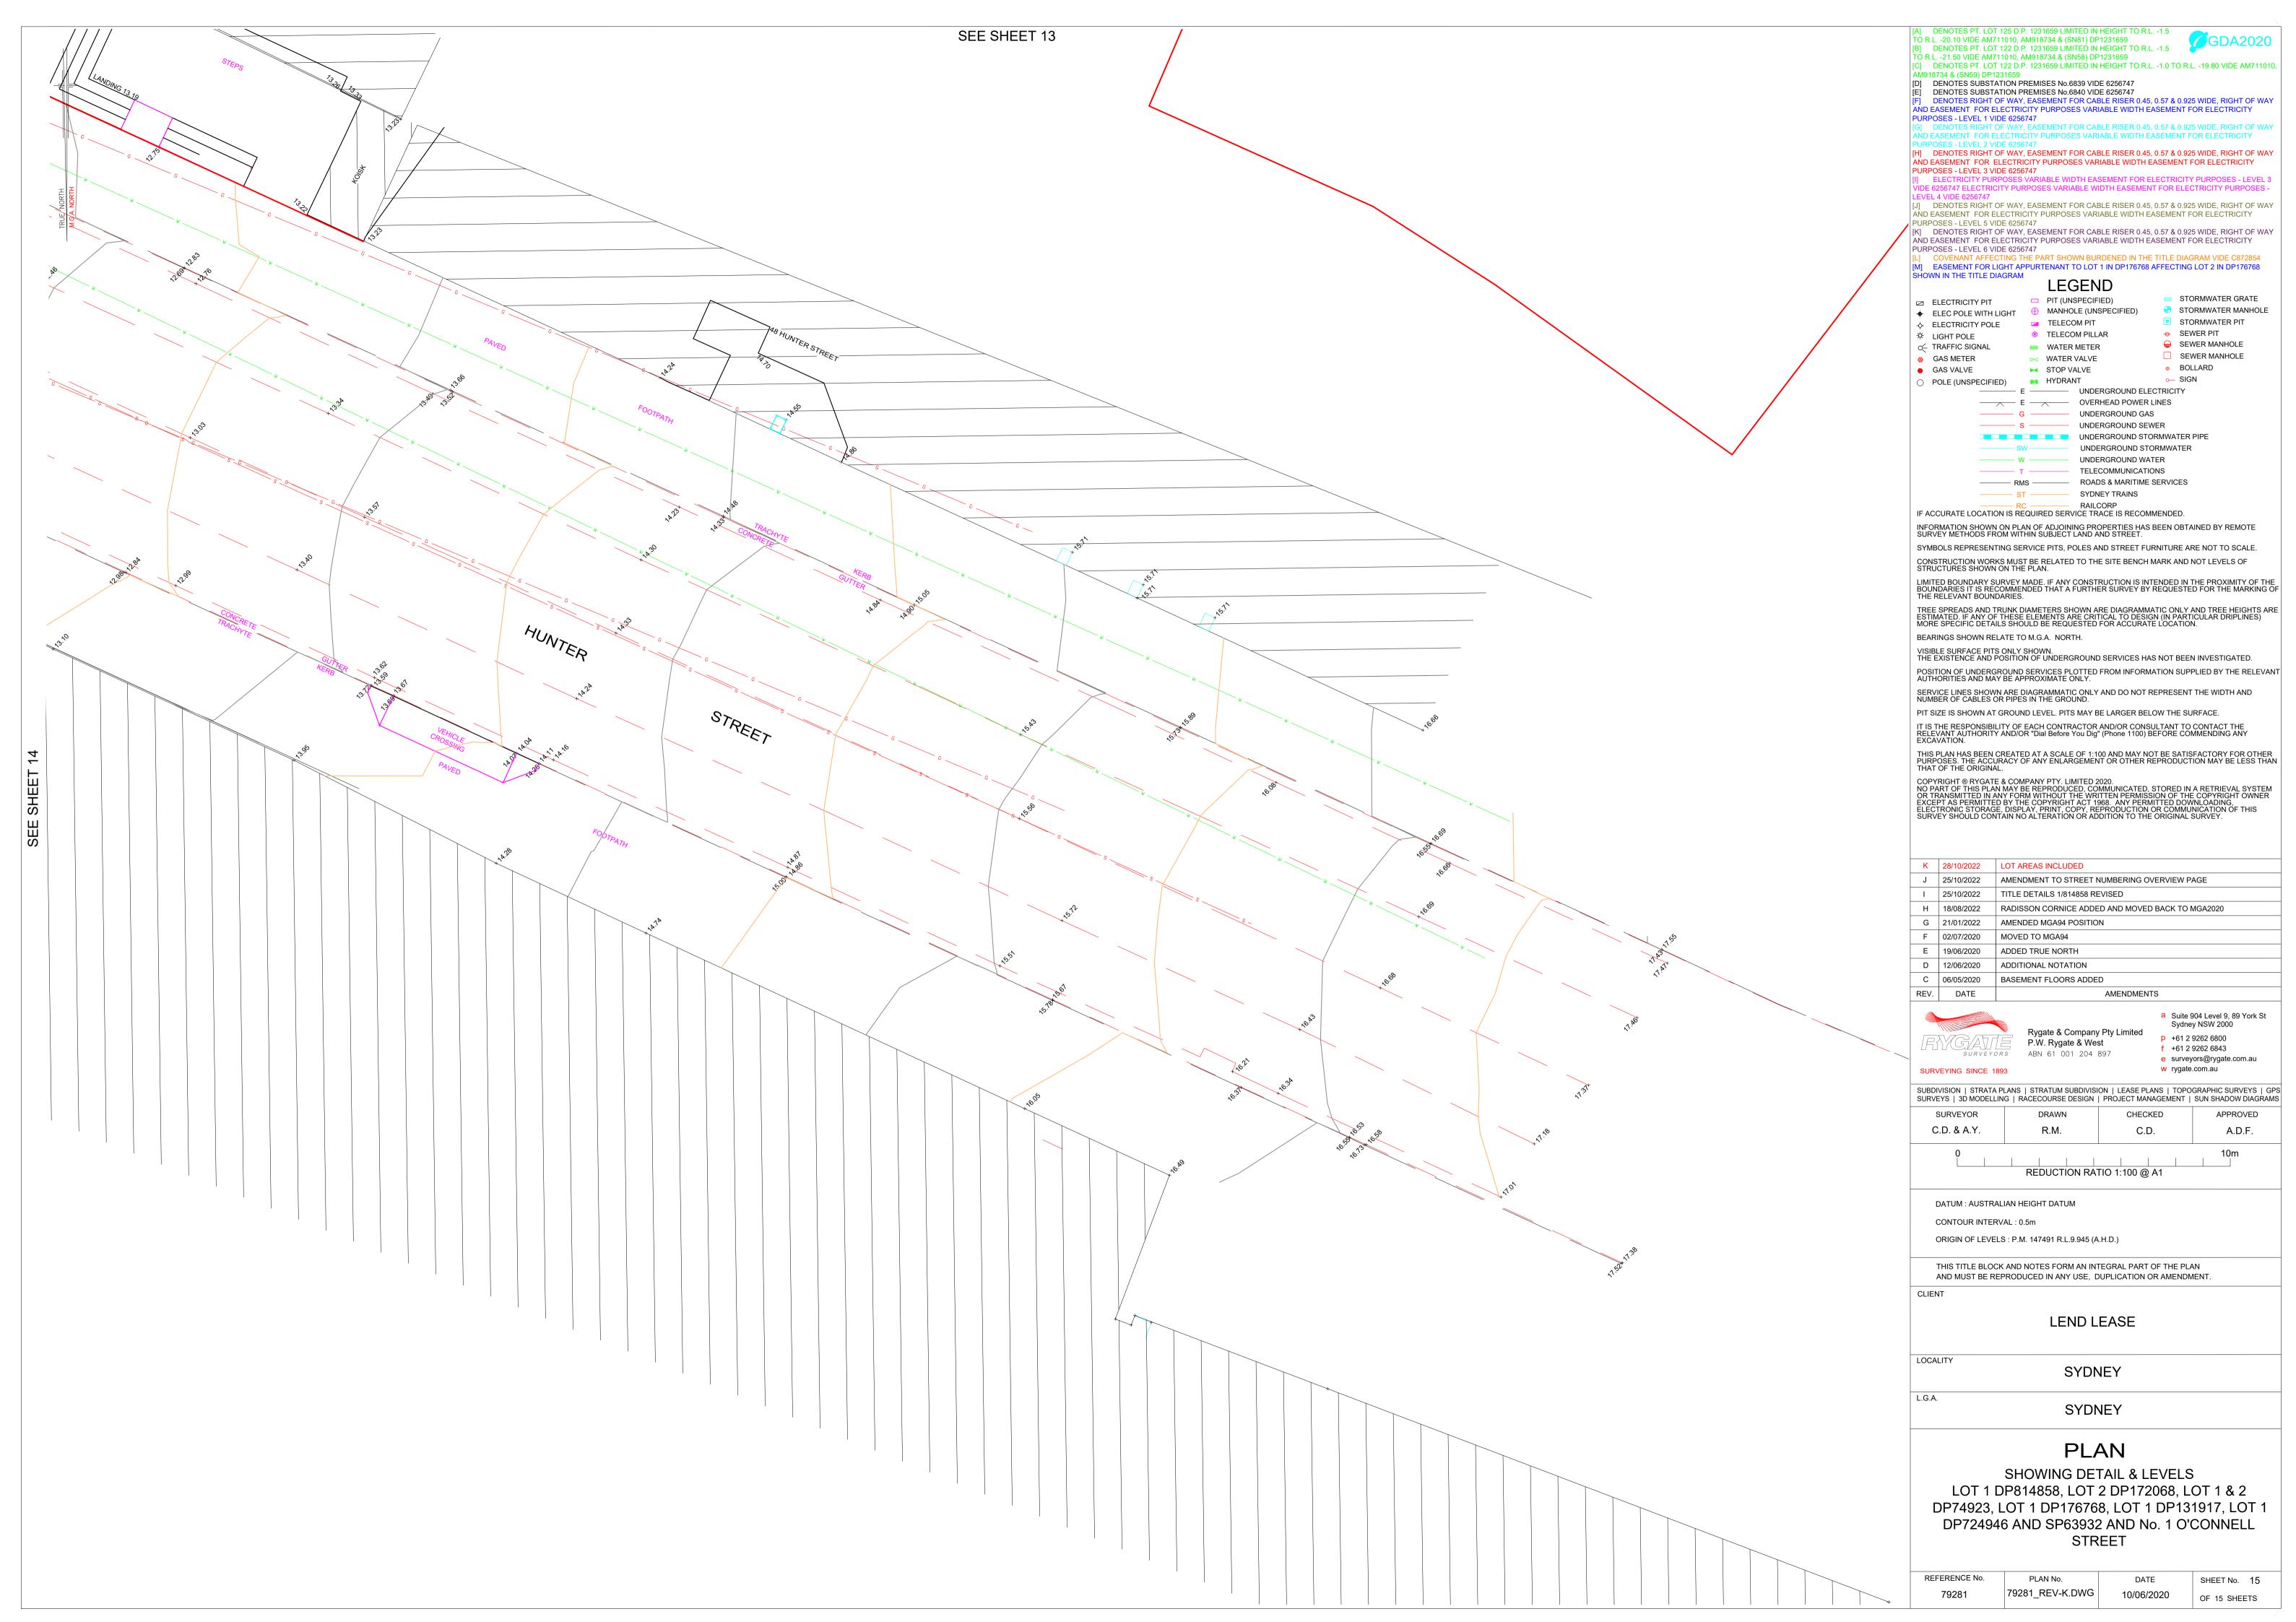

[C] DENOTES PT. LOT 122 D.P. 1231659 LIMITED IN HEIGHT TO R.L. -1.0 TO R.L. -19.80 VIDE AM711010,

D EASEMENT FOR ELECTRICITY PURPOSES VARIABLE WIDTH EASEMENT FOR ELECTRICITY

SYMBOLS REPRESENTING SERVICE PITS, POLES AND STREET FURNITURE ARE NOT TO SCALE.

| K | 28/10/2022 | LOT AREAS INCLUDED                               |  |  |
|---|------------|--------------------------------------------------|--|--|
| J | 25/10/2022 | AMENDMENT TO STREET NUMBERING OVERVIEW PAGE      |  |  |
| I | 25/10/2022 | TITLE DETAILS 1/814858 REVISED                   |  |  |
| Н | 18/08/2022 | RADISSON CORNICE ADDED AND MOVED BACK TO MGA2020 |  |  |
| G | 21/01/2022 | AMENDED MGA94 POSITION                           |  |  |
| F | 02/07/2020 | MOVED TO MGA94                                   |  |  |
| Е | 19/06/2020 | ADDED TRUE NORTH                                 |  |  |
| D | 12/06/2020 | ADDITIONAL NOTATION                              |  |  |
| С | 06/05/2020 | BASEMENT FLOORS ADDED                            |  |  |
|   |            |                                                  |  |  |

f +61 2 9262 6843 e surveyors@rygate.com.au

SURVEYS | 3D MODELLING | RACECOURSE DESIGN | PROJECT MANAGEMENT | SUN SHADOW DIAGRAMS A.D.F.

LOT 1 DP814858, LOT 2 DP172068, LOT 1 & 2 DP74923, LOT 1 DP176768, LOT 1 DP131917, LOT 1 DP724946 AND SP63932 AND No. 1 O'CONNELL

| REFERENCE No. | PLAN No.        | DATE       | SHEET No. 1  |
|---------------|-----------------|------------|--------------|
| 79281         | 79281_REV-K.DWG | 10/06/2020 | OF 15 SHEETS |