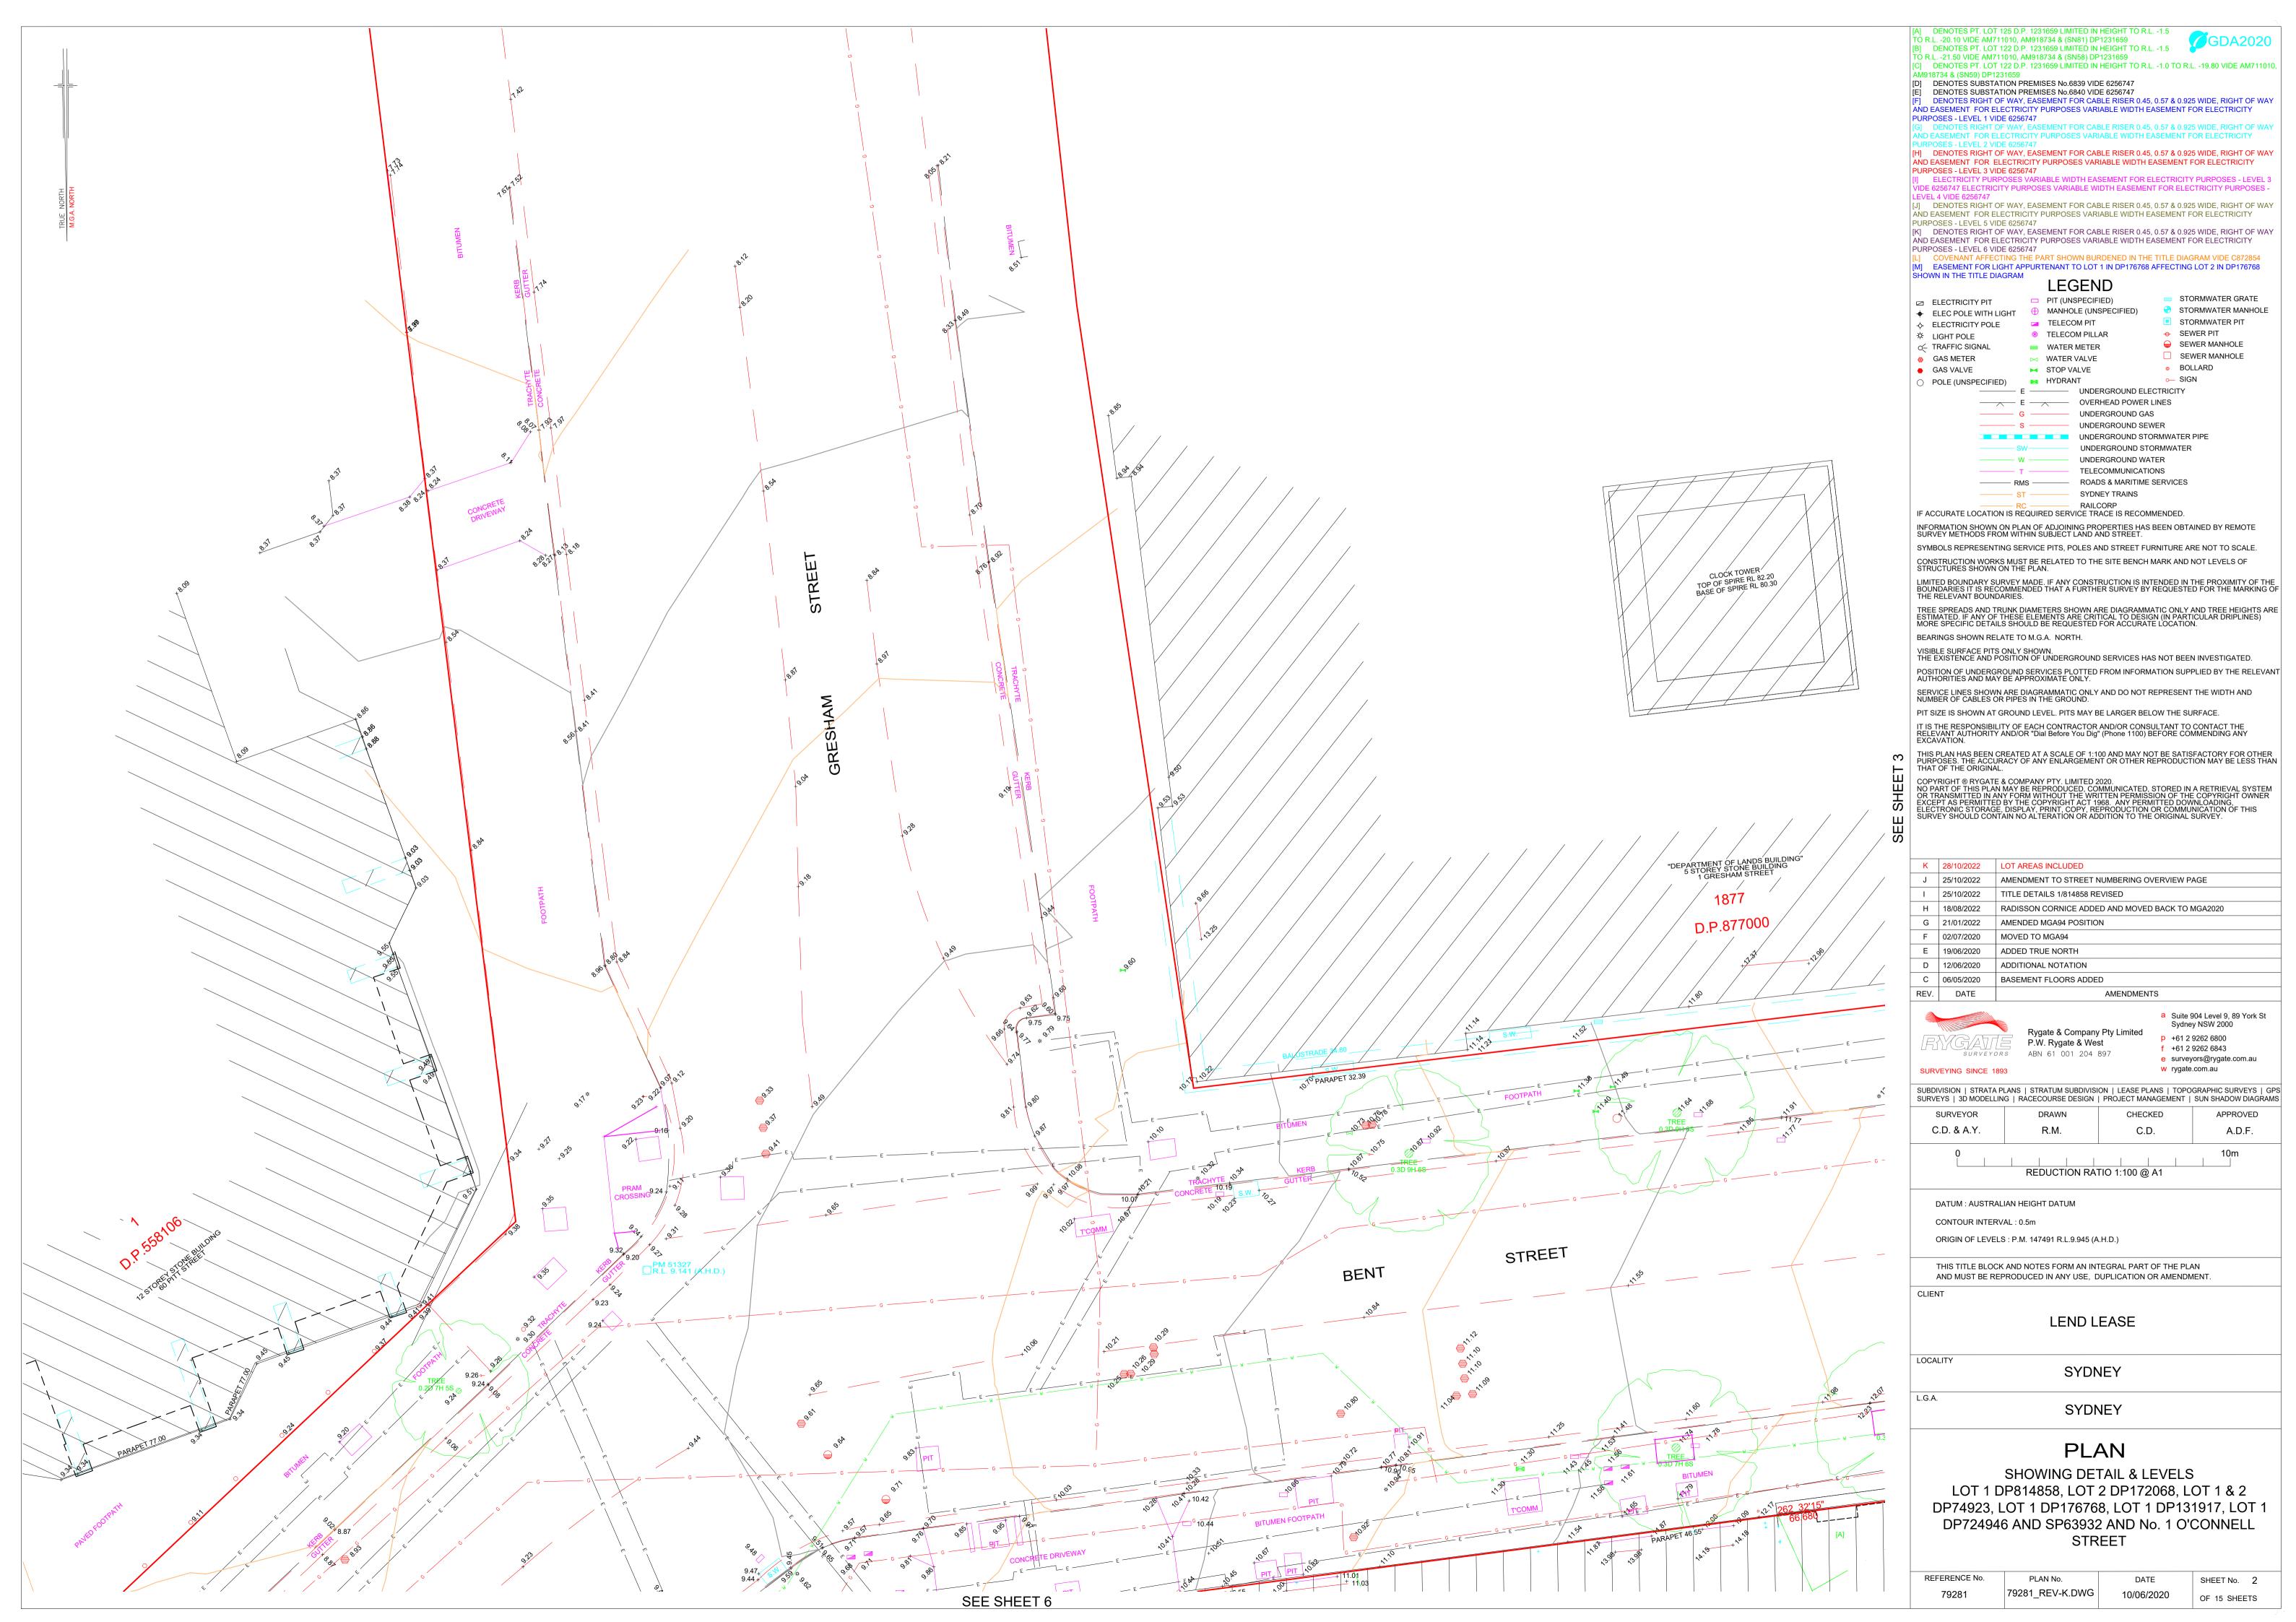

[C] DENOTES PT. LOT 122 D.P. 1231659 LIMITED IN HEIGHT TO R.L. -1.0 TO R.L. -19.80 VIDE AM711010,

D EASEMENT FOR ELECTRICITY PURPOSES VARIABLE WIDTH EASEMENT FOR ELECTRICITY

SYMBOLS REPRESENTING SERVICE PITS, POLES AND STREET FURNITURE ARE NOT TO SCALE.

| K | 28/10/2022 | LOT AREAS INCLUDED                               |  |  |
|---|------------|--------------------------------------------------|--|--|
| J | 25/10/2022 | AMENDMENT TO STREET NUMBERING OVERVIEW PAGE      |  |  |
| I | 25/10/2022 | TITLE DETAILS 1/814858 REVISED                   |  |  |
| Н | 18/08/2022 | RADISSON CORNICE ADDED AND MOVED BACK TO MGA2020 |  |  |
| G | 21/01/2022 | AMENDED MGA94 POSITION                           |  |  |
| F | 02/07/2020 | MOVED TO MGA94                                   |  |  |
| Е | 19/06/2020 | ADDED TRUE NORTH                                 |  |  |
| D | 12/06/2020 | ADDITIONAL NOTATION                              |  |  |
| С | 06/05/2020 | BASEMENT FLOORS ADDED                            |  |  |
|   |            |                                                  |  |  |

f +61 2 9262 6843 e surveyors@rygate.com.au

SURVEYS | 3D MODELLING | RACECOURSE DESIGN | PROJECT MANAGEMENT | SUN SHADOW DIAGRAMS A.D.F.

LOT 1 DP814858, LOT 2 DP172068, LOT 1 & 2 DP74923, LOT 1 DP176768, LOT 1 DP131917, LOT 1 DP724946 AND SP63932 AND No. 1 O'CONNELL

| REFERENCE No. | PLAN No.        | DATE       | SHEET No. 1  |
|---------------|-----------------|------------|--------------|
| 79281         | 79281_REV-K.DWG | 10/06/2020 | OF 15 SHEETS |