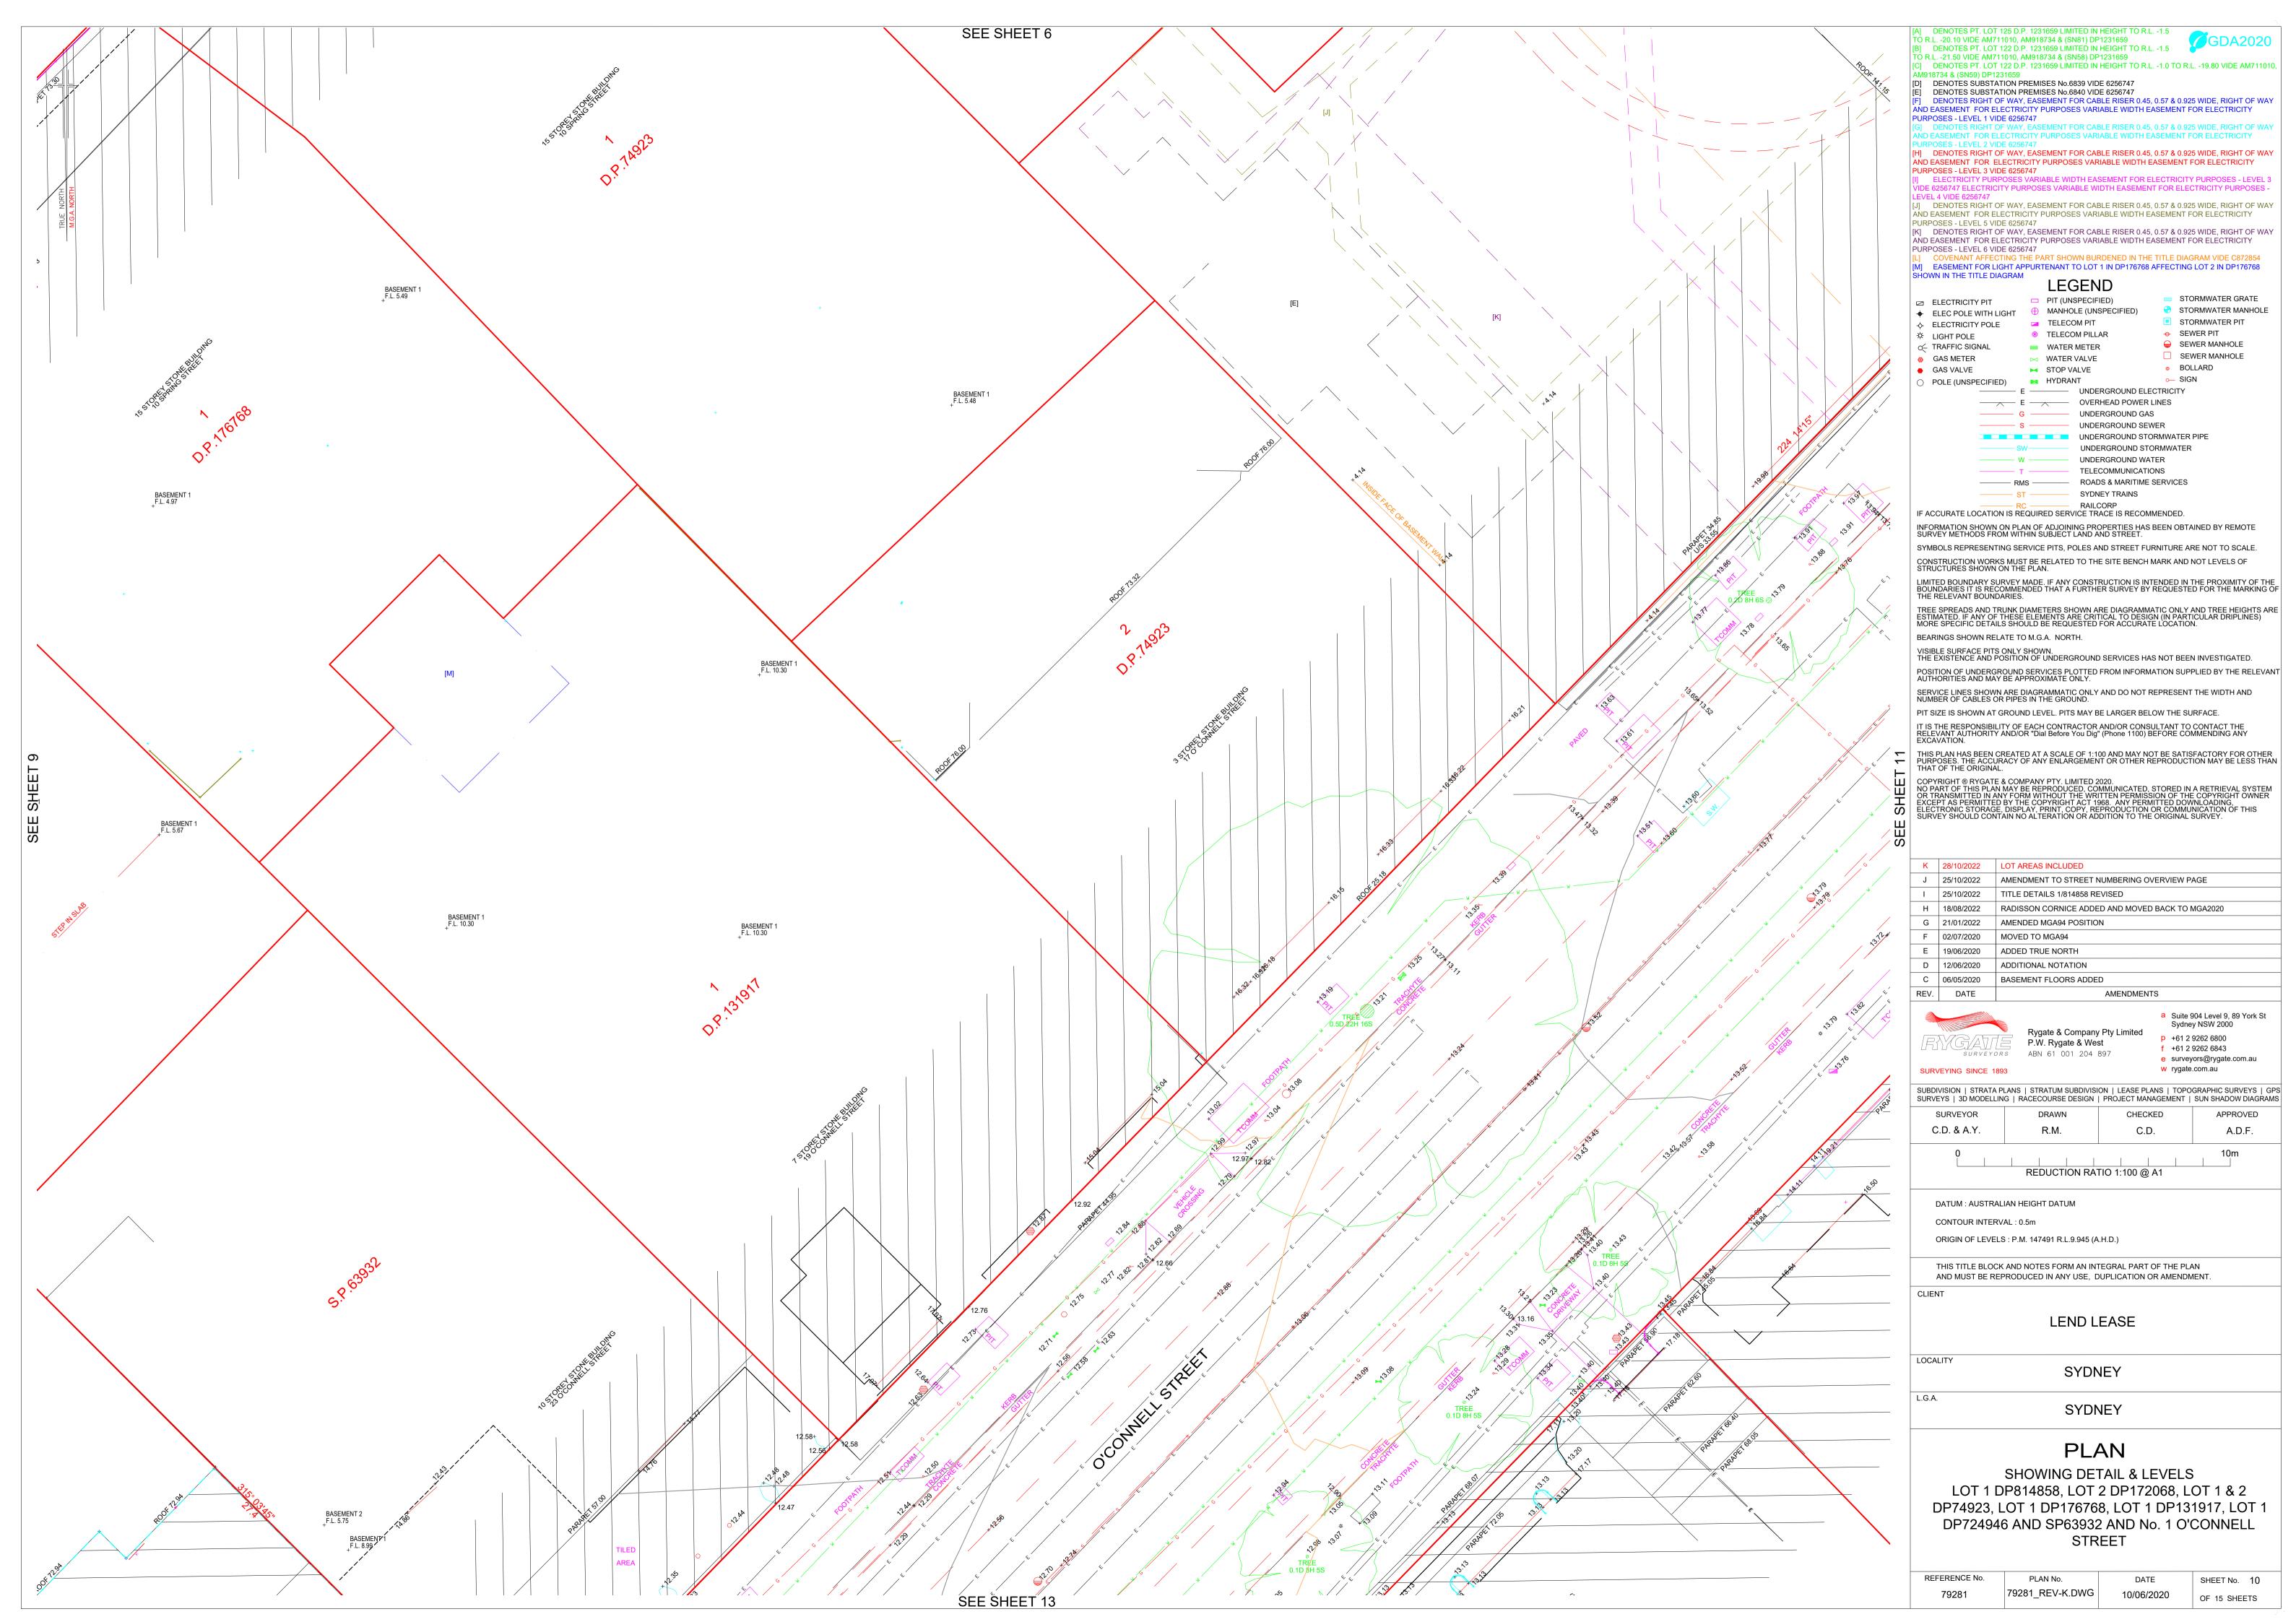

[C] DENOTES PT. LOT 122 D.P. 1231659 LIMITED IN HEIGHT TO R.L. -1.0 TO R.L. -19.80 VIDE AM711010,

D EASEMENT FOR ELECTRICITY PURPOSES VARIABLE WIDTH EASEMENT FOR ELECTRICITY

SYMBOLS REPRESENTING SERVICE PITS, POLES AND STREET FURNITURE ARE NOT TO SCALE.

| K | 28/10/2022 | LOT AREAS INCLUDED                               |  |  |
|---|------------|--------------------------------------------------|--|--|
| J | 25/10/2022 | AMENDMENT TO STREET NUMBERING OVERVIEW PAGE      |  |  |
| I | 25/10/2022 | TITLE DETAILS 1/814858 REVISED                   |  |  |
| Н | 18/08/2022 | RADISSON CORNICE ADDED AND MOVED BACK TO MGA2020 |  |  |
| G | 21/01/2022 | AMENDED MGA94 POSITION                           |  |  |
| F | 02/07/2020 | MOVED TO MGA94                                   |  |  |
| Е | 19/06/2020 | ADDED TRUE NORTH                                 |  |  |
| D | 12/06/2020 | ADDITIONAL NOTATION                              |  |  |
| С | 06/05/2020 | BASEMENT FLOORS ADDED                            |  |  |
|   |            |                                                  |  |  |

f +61 2 9262 6843 e surveyors@rygate.com.au

SURVEYS | 3D MODELLING | RACECOURSE DESIGN | PROJECT MANAGEMENT | SUN SHADOW DIAGRAMS A.D.F.

LOT 1 DP814858, LOT 2 DP172068, LOT 1 & 2 DP74923, LOT 1 DP176768, LOT 1 DP131917, LOT 1 DP724946 AND SP63932 AND No. 1 O'CONNELL

| REFERENCE No. | PLAN No.        | DATE       | SHEET No. 1  |
|---------------|-----------------|------------|--------------|
| 79281         | 79281_REV-K.DWG | 10/06/2020 | OF 15 SHEETS |