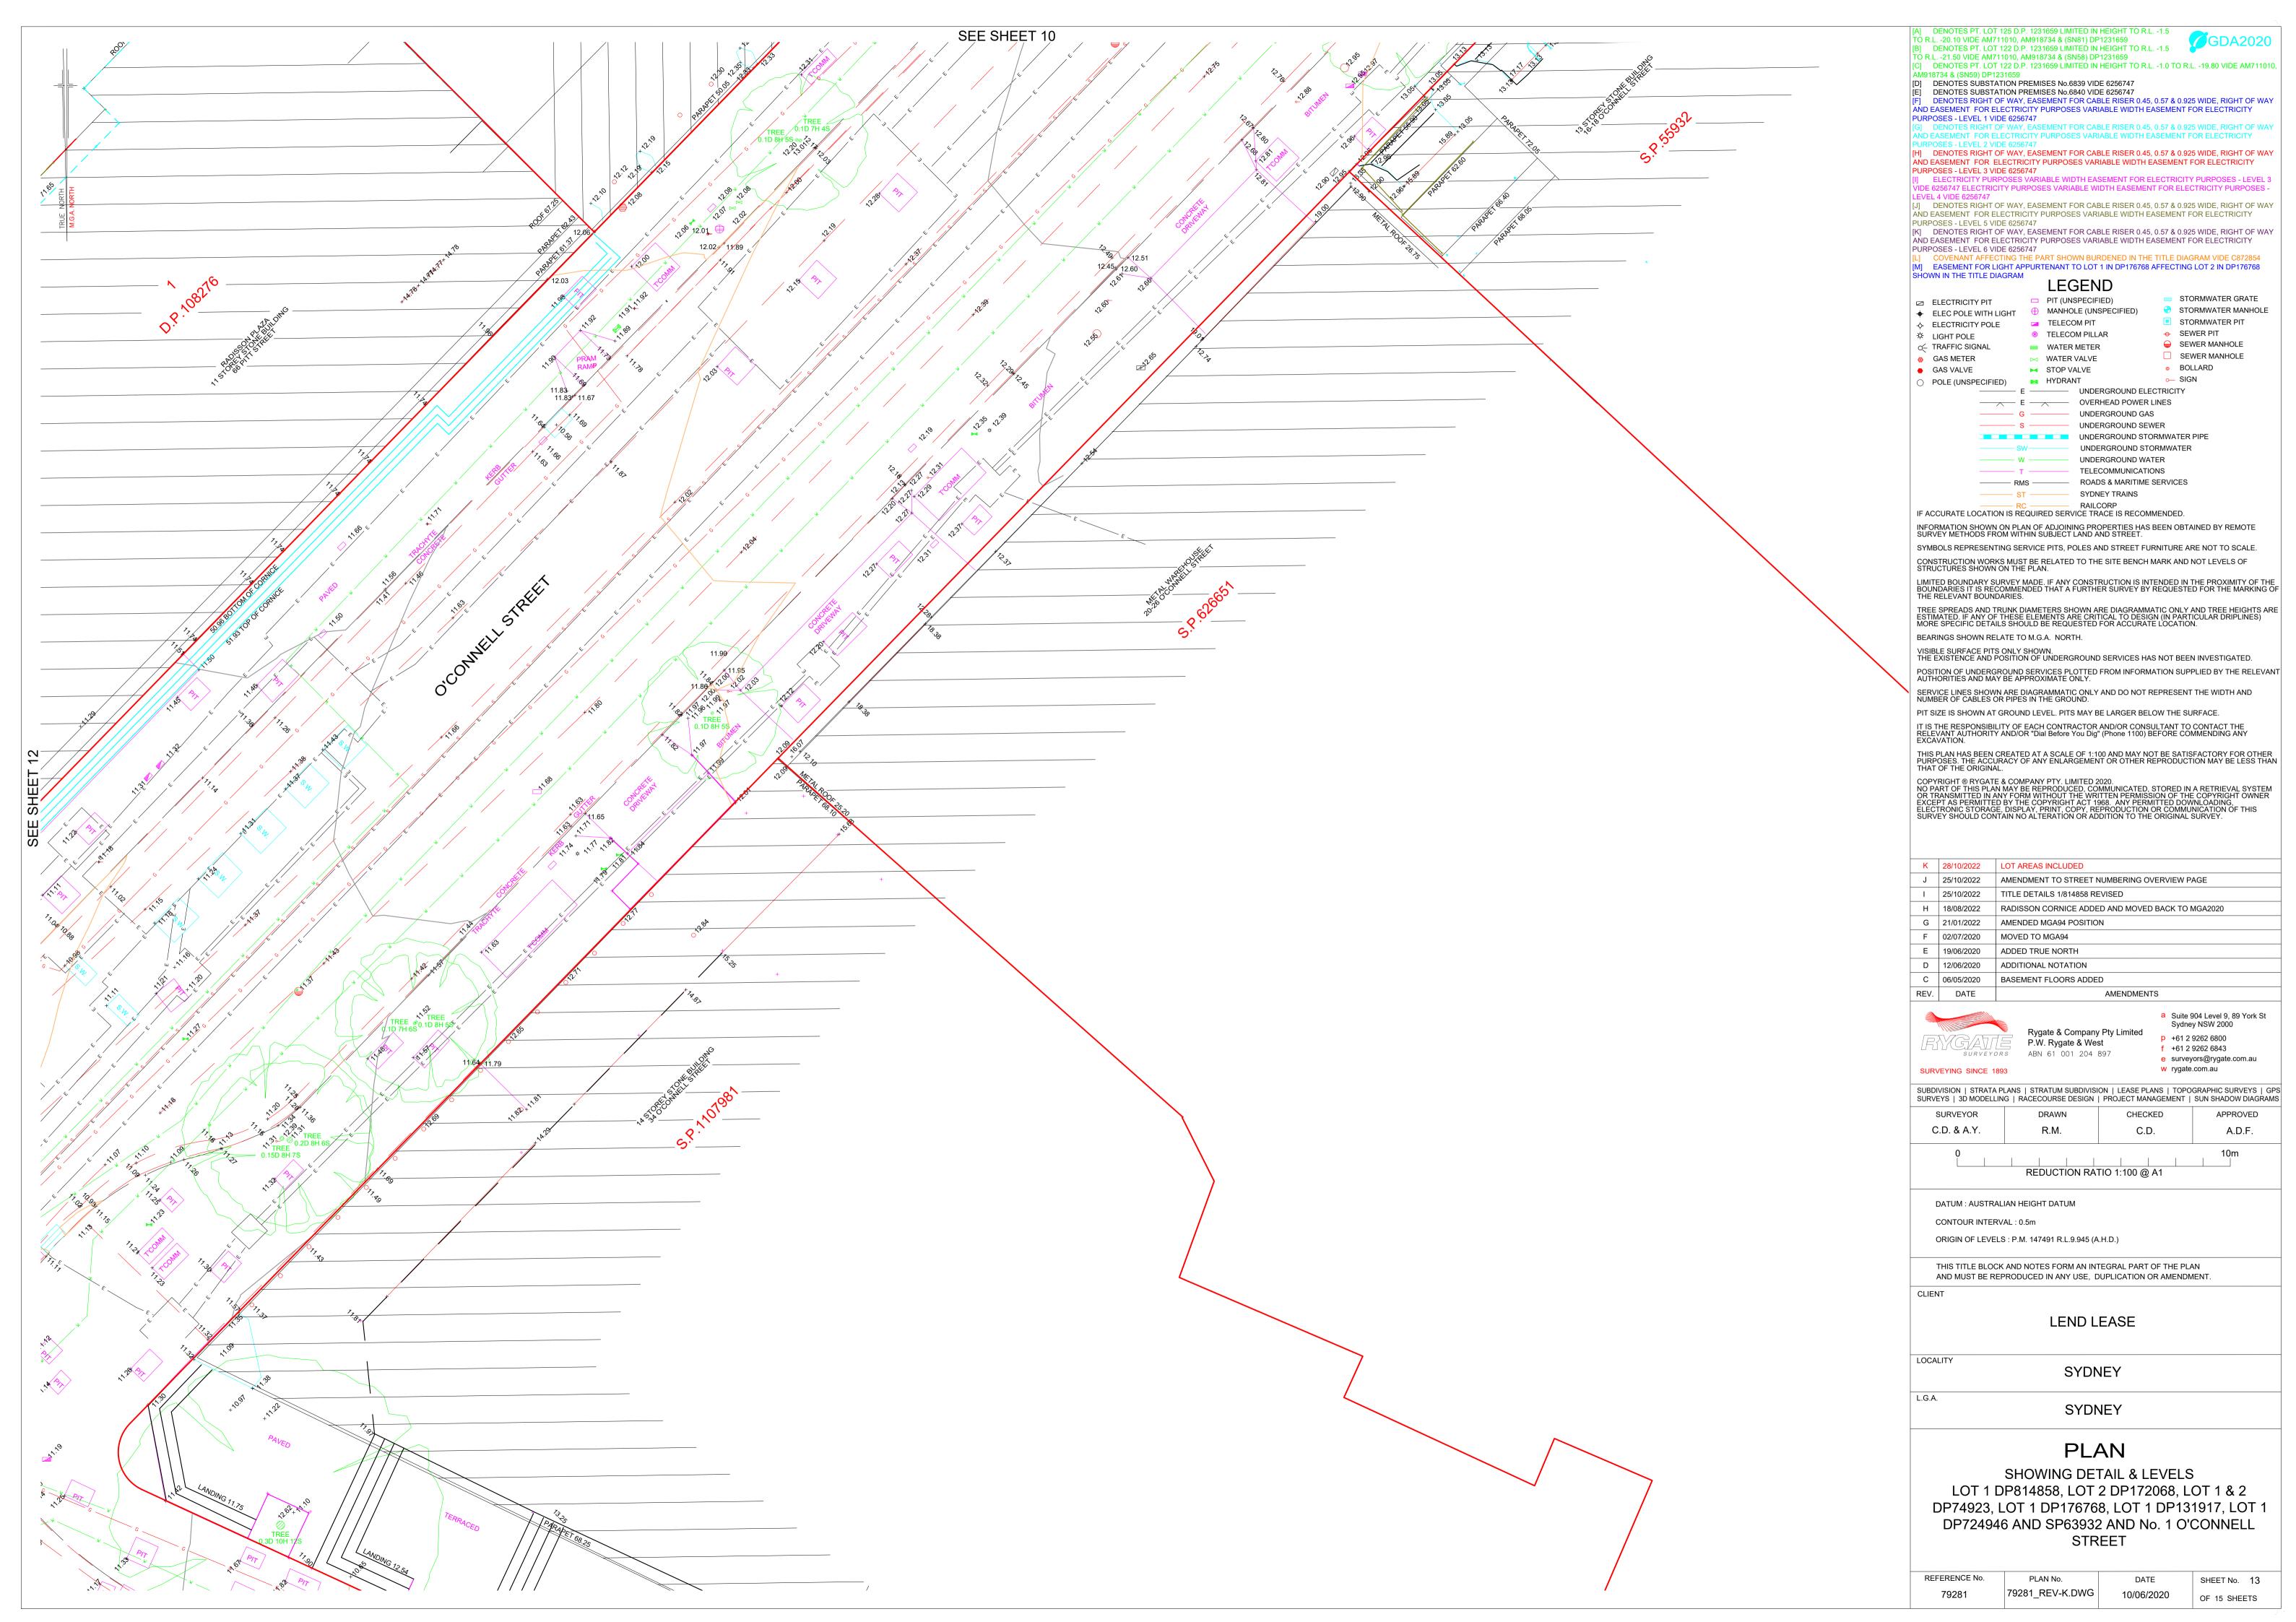

[C] DENOTES PT. LOT 122 D.P. 1231659 LIMITED IN HEIGHT TO R.L. -1.0 TO R.L. -19.80 VIDE AM711010,

D EASEMENT FOR ELECTRICITY PURPOSES VARIABLE WIDTH EASEMENT FOR ELECTRICITY

SYMBOLS REPRESENTING SERVICE PITS, POLES AND STREET FURNITURE ARE NOT TO SCALE.

| K | 28/10/2022 | LOT AREAS INCLUDED                               |  |  |
|---|------------|--------------------------------------------------|--|--|
| J | 25/10/2022 | AMENDMENT TO STREET NUMBERING OVERVIEW PAGE      |  |  |
| I | 25/10/2022 | TITLE DETAILS 1/814858 REVISED                   |  |  |
| Н | 18/08/2022 | RADISSON CORNICE ADDED AND MOVED BACK TO MGA2020 |  |  |
| G | 21/01/2022 | AMENDED MGA94 POSITION                           |  |  |
| F | 02/07/2020 | MOVED TO MGA94                                   |  |  |
| Е | 19/06/2020 | ADDED TRUE NORTH                                 |  |  |
| D | 12/06/2020 | ADDITIONAL NOTATION                              |  |  |
| С | 06/05/2020 | BASEMENT FLOORS ADDED                            |  |  |
|   |            |                                                  |  |  |

f +61 2 9262 6843 e surveyors@rygate.com.au

SURVEYS | 3D MODELLING | RACECOURSE DESIGN | PROJECT MANAGEMENT | SUN SHADOW DIAGRAMS A.D.F.

LOT 1 DP814858, LOT 2 DP172068, LOT 1 & 2 DP74923, LOT 1 DP176768, LOT 1 DP131917, LOT 1 DP724946 AND SP63932 AND No. 1 O'CONNELL

| REFERENCE No. | PLAN No.        | DATE       | SHEET No. 1  |
|---------------|-----------------|------------|--------------|
| 79281         | 79281_REV-K.DWG | 10/06/2020 | OF 15 SHEETS |